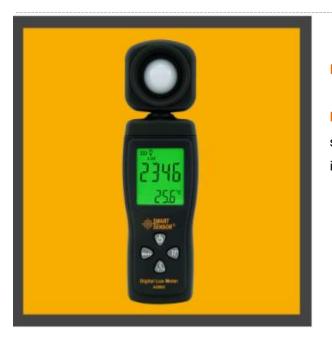

## AS803 Lux Meter

Product No.: AS803

**Introduction:** Lux meter is widely used in electro-optical sources, research teaching, metallurgy building, and industry.

## FEATURES

Lux meter is widely used in electro-optical sources, research teaching, metallurgy building, industry inspection as well as agriculture researching and illumination control.