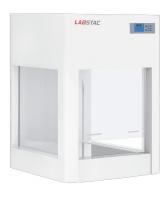

## **DESKTOP LAMINAR AIR FLOW**

It has compact desktop design required for operations in an ultra clean, dust free environment. Used for a wide range of applications according to users need.

Used in Research, Manufacturing areas, Medical, Pharmaceutical, Electronic setors, Industrial sectors, Laboratory, Healthcare.

## **LD11 SERIES** DESKTOP LAMINAR AIR FLOW

- Air speed adjustable.
- Tabletop type, easy to carry and save space.
- Microprocessor control system, LED Display.
- HEPA filter with efficiency, 99.999% at 0.3um

## **SPECIFICATIONS**

| Model                     | LD111                                                                                       | LD112   |  |
|---------------------------|---------------------------------------------------------------------------------------------|---------|--|
| Туре                      | Desktop Laminar Flow                                                                        |         |  |
| Average Air Flow Velocity | 0.3 m/s-0.5 m/s                                                                             | ≥0.5m/s |  |
| HEPA Filter Efficiency    | 99.99% efficiency at 0.3 μm                                                                 |         |  |
| Pre-Filter                | Polyester fiber, washable                                                                   |         |  |
| UV Lamp                   | 8 Wx1                                                                                       |         |  |
| Fluorescent Lamp          | 8 Wx1                                                                                       |         |  |
| Max Opening               | 310 mm                                                                                      |         |  |
| Front Window              | Manual, 5 mm toughened glass, anti-UV                                                       |         |  |
| Chamber Material          | Cold-rolled steel coated with anti-bacteria powder coating, Work table: Stainless Steel 304 |         |  |
| Standard Accessory        | Fluorescent lamp*1, UV lamp*2                                                               |         |  |
| Internal Size in (WxDxH)  | 480x340x370 mm                                                                              |         |  |
| Overall Dimension         | 550x460x700 mm                                                                              |         |  |
| Packaging Size            | 700x610x830 mm                                                                              |         |  |
| Display                   | LED                                                                                         |         |  |
| Noise Level               | < 60 dB                                                                                     |         |  |
| Weight                    | 47 kg                                                                                       |         |  |