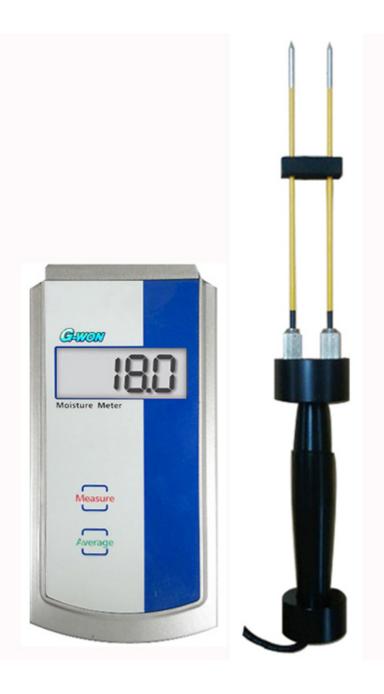

## **SPECIFICATIONS**

MODEL APPLICATION MEASURING RANGE RESOLUTION MEASURING TIME POWER SOURCE DIMENSIONS ACCESSORIES

WEIGHT

GMK - 3306 Tobacco Leaves  $11.0 \% \sim 40.0 \%$  0.1 %Approx. 3 Seconds Battery 9V × 1EA  $85(L) \times 170(W) \times 36(H) mm$  170 mmSensor Holder 1EA, Battery 9V 1EA, Carrying case 1EA, User's manual 1EA Approx. 1.7kg