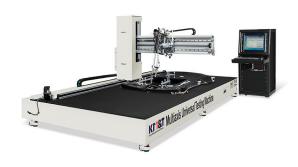

Zoom KTF-Z03 / Peel Strength Tester / Automobile & interior ▶ Features materials

- Peel strength test to automotive interior materials
- Transfer at X, Y and Z axes and test

# **▶** Specification

Drive: Servo Motor

Controlling Method : PC Control

Capacity: 300kgf

Displacement Sensor: Encoder Type

Size: 4,000(W) X 2,000(D) X 1,800(H) mm