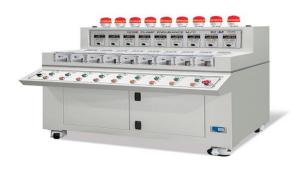

### Features

■ Test hose clamps by 12 axis or each axis

# **▶** Specification

Power: AC 220V 1P, 60 Hz

Control: PLC Control

Size: 1,200(W) X 800(D) X 1,600(H) mm