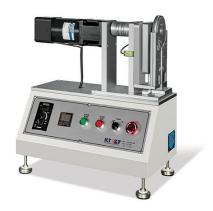

Zoom

KTB-300 / Durability Tester for Ladder Hinges

#### ▶ Features

- Equipment for repeated durability tests for the ladder hinges
- Number of tests: 6,000 times

## **▶** Specification

Power: AC 220V, 50 / 60 Hz

Driver System: Geared AC Motor + Cylinder

Speed Control: Digital RPM Meter

Size : 700(W)  $\times$  600(W)  $\times$  900(H) mm