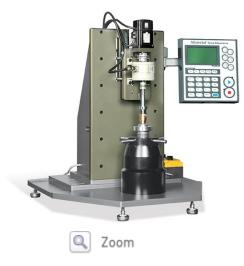

Distinctive "performance" and "design" The leader of 4th-generation digital testers

KTE-104C / Torque Meter / Torsion Testing Machine

## Summary

It is to measure the torsional strength, shear strength, etc. of metal and products.

### ► Specification

Power : 220V, 50/60Hz, 3 Phase

Capacity : 300kgf.m (Capacity to be consulted)

Torsion angle : 360°

Control Method : PC control

Measurement Sensor : Torque Sensor