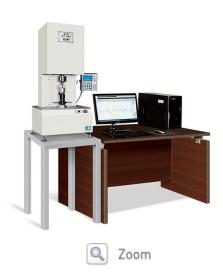

### **▶** Feature

- Measure the precision of the product itself with servo motor
- Easy to manage data through dedicated program
- Automatic homing function

KTE-106C / Lipstick Torque Tester / Torsion Tester

## **▶** Specification

Applied Products: Wire

Drive System: Servo Motor Drive / Torque Sensor

Specimen Size: Max 3ø (Jig for clamp is subject to change)

Maximum test length: 500mm

Maximum Speed: 30rpm

Maximum Tensile Load: 10kg 2EA

Torque Capacity: 100N.m (Capacity is subject to change)

Clamped part : Manual

Power: AC220V, 1 Phase