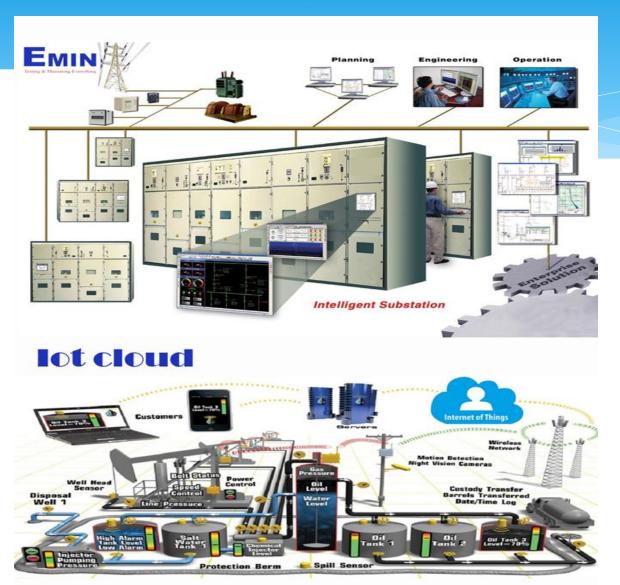

Viet Nam Metrology Institute

• Electronic Equipment

• Enviroment meter

Mechanical Measuring Instruments

• Electrical & Automation Equipment

• Laboratory equipment