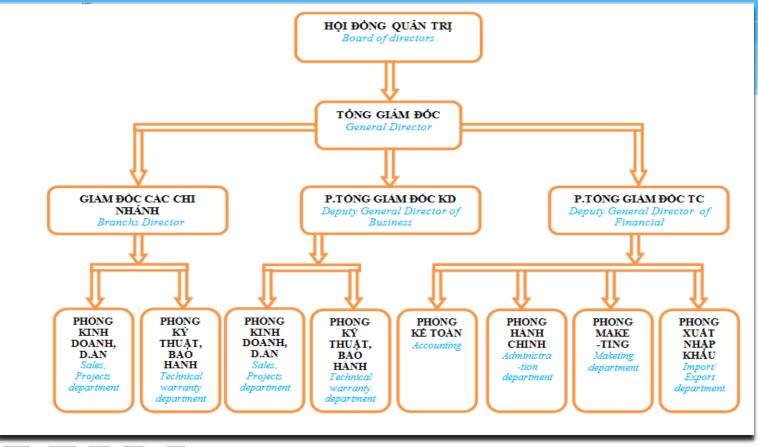

### COMPANY INTRODUCTION 1.2. Organization Systerm

### 1.2. Organization Systerm

- \* The Electronic Masters: 2
- \* The Mechanical engineers: 4
- \* The Electronic Engineers: 20
- \* The Economic masters: 1
- \* The Bachelor in Environemtal Engineers: 2
- \* The Bachelor in Accountancys: 6
- \* The Bachelor in Business Administrations: 3
- \* he Bachelor in Information Technologys: 2
- \* Totals: 40 staffs