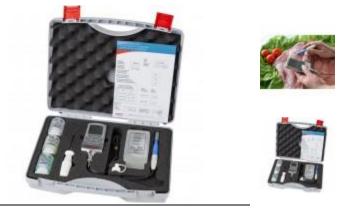

# ST 1000 pH-Meter Set

•

•

# with automatic pH calibration

St 1000 pH-Meter Set

#### **Product Description**

The PHT 810 can be used to measure the pH value of a liquid.Various sensors are available for different applications. Part No.: 1339-0620