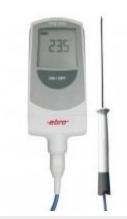

# TFE 510 + TPE 400 Thermometer

# with fast response time

Thermometer

### **Product Description**

- High accuracy
- Very fast
- According to EN 13485
- Robust and impact-resistant
- Battery level indicator
- °C/°F switchable

Part No.: 1340-5516

# Technical data

| Measuring range       | -50 °C300 °C                    |
|-----------------------|---------------------------------|
| Accuracy              | ± 0.5 °C                        |
| Resolution            | 0.1 °C                          |
| Operating Temperature | -25 °C+50 °C                    |
| Storage temperature   | -30 °C+70 °C                    |
| Cable                 | silicone cable                  |
| Measured variables    | temperature                     |
| IP Rating             | IP67                            |
| Battery               | Lithium 3 V                     |
| Battery lifetime      | approx. 5 years                 |
| Dimensions            | 109 x 54 x 22 mm                |
| Weight                | approx. 90 g                    |
| Certificate           | Factory calibration certificate |