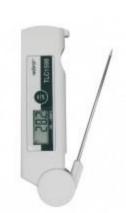

## TLC 1598 Fold-Back Thermometer

### with foldable Pt 1000 penetration probe and high accuracy

TLC 1598 Thermometer with fold-back probe

#### **Product Description**

- High accuracy Pt 1000 sensor
- Fold-back probe
- Robust and impact resistant
- Short response time For fast, exact temperature monitoring in incoming goods inspections, catering, food products industry, trade, cool house
- Tests, performance, suitability: EN 13485
- Periodic verification and calibration: EN 13486

### Technical data

| Measuring range       | -50 °C+200 °C                   |
|-----------------------|---------------------------------|
| Accuracy              | ±0.3 °C                         |
| Resolution            | 0.1 °C                          |
| Operating Temperature | 0 °C+50 °C                      |
| Storage temperature   | -10 °C+60 °C                    |
| Sensor                | Pt1000                          |
| Measured variables    | temperature                     |
| IP Rating             | IP54                            |
| Battery               | Lithium 3.6 V/0,4 Ah            |
| Battery lifetime      | approx. 4 years                 |
| Dimensions            | 44 x 18 x 158 mm                |
| Weight                | approx. 70g                     |
| Certificate           | Factory calibration certificate |