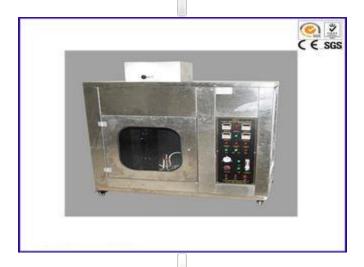

# ASTM D 635 Plastic Horizontal Flammability Testing Equipment Burning Rate Tester

#### Introduction:

The horizontal and vertical flame test apparatus is designed according to UL94, IEC60695-11-4 and IEC60695-11-3. The fire hazard is evaluated by burning rate, after glow time, after flame time and damage length of the specimen. The horizontal and vertical flame test apparatus is applied to the V-0, V-1, V-2, HB and 5V materials, it is widely used in the R&D department, QC department and production department of lighting equipment, low-voltage apparatus, household appliance, motor and etc.. And also can be used in the industries of insulation material, plastic and other solid combustible material.

#### Parameter:

1. Burner: Φ9.5mm ± 0.3mm bunsen burner

- 2. Dip angle:0<sup>0</sup>, 20<sup>0</sup>, 45<sup>0</sup> (manual adjustment)
- 3. Flame height: 20mm ± 2mm to 180mm±10mm (adjustable)
- 4. Flame time: 0-999.9s±0.1s (adjustable)
- 5. After flame time: 0-999.9s±0.1s (auto record, manual pause)
- 6. After glow time: 0-999.9s±0.1s (auto record, manual pause)
- 7. Fuel gas: 98% methane
- 8. Flow and pressure record: flowmeter and manometer
- 9. Test temperature range: 0-1000°C
- 10. Flame temperature required: heat up from 100°C±5°C to 700°C±3°C within the time of 44s±2s and 54s±2s
- 11. Thermocouple: diameter of 0.5mm K type thermocouple (2 pieces)
- 12. Test background: black
- 13. Volume of chamber: 0.75 CBM
- 14. Dimension of apparatus: 1100mm(W)\*700mm(D)\*1300mm (H)
- 15. Power supply: AC220V, 50Hz, ≤500W