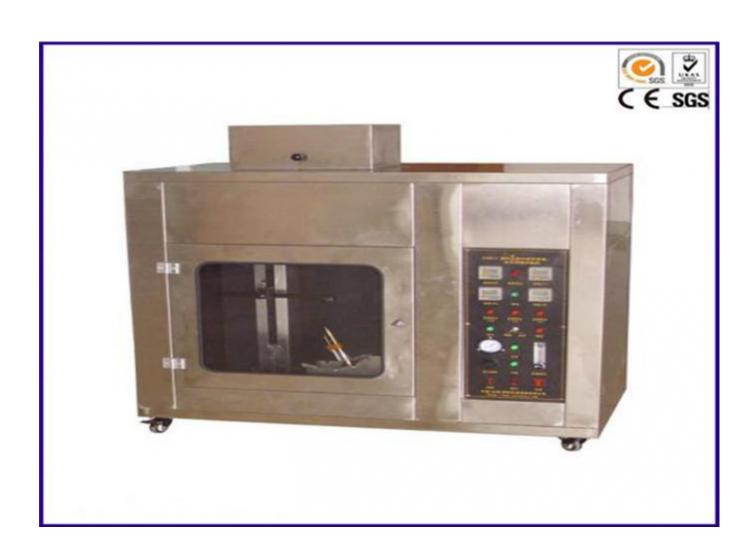

# ASTM D 635 Plastic Horizontal Flammability Testing Equipment Burning Rate Tester

#### Introduction:

The horizontal and vertical flame test apparatus is designed according to UL94, IEC60695-11-4 and IEC60695-11-3. The fire hazard is evaluated by burning rate, after glow time, after flame time and damage length of the specimen. The horizontal and vertical flame test apparatus is applied to the V-0, V-1, V-2, HB and 5V materials, it is widely used in the R&D department, QC department and production department of lighting equipment, low-voltage apparatus, household appliance, motor and etc.. And also can be used in the industries of insulation material, plastic and other solid combustible material.

#### Parameter:

1. Burner: Φ9.5mm ± 0.3mm bunsen burner

- 2. Dip angle:0<sup>0</sup>, 20<sup>0</sup>, 45<sup>0</sup> (manual adjustment)
- 3. Flame height: 20mm ± 2mm to 180mm±10mm (adjustable)
- 4. Flame time: 0-999.9s±0.1s (adjustable)
- 5. After flame time: 0-999.9s±0.1s (auto record, manual pause)
- 6. After glow time: 0-999.9s±0.1s (auto record, manual pause)
- 7. Fuel gas: 98% methane
- 8. Flow and pressure record: flowmeter and manometer
- 9. Test temperature range: 0-1000°C
- 10. Flame temperature required: heat up from 100°C±5°C to 700°C±3°C within the time of 44s±2s and 54s±2s
- 11. Thermocouple: diameter of 0.5mm K type thermocouple (2 pieces)
- 12. Test background: black
- 13. Volume of chamber: 0.75 CBM
- 14. Dimension of apparatus: 1100mm(W)\*700mm(D)\*1300mm (H)
- 15. Power supply: AC220V, 50Hz, ≤500W