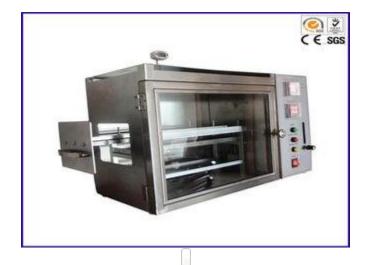

# ASTM D 635 Plastic Horizontal Flammability Testing Equipment Burning Rate Tester

#### Introduction:

The horizontal and vertical flame test apparatus is designed according to UL94, IEC60695-11-4 and IEC60695-11-3. The fire hazard is evaluated by burning rate, after glow time, after flame time and damage length of the specimen. The horizontal and vertical flame test apparatus is applied to the V-0, V-1, V-2, HB and 5V materials, it is widely used in the R&D department, QC department and production department of lighting equipment, low-voltage apparatus, household appliance, motor and etc.. And also can be used in the industries of insulation material, plastic and other solid combustible material.

#### Parameter:

1. Burner: Φ9.5mm ± 0.3mm bunsen burner

- 2. Dip angle:0<sup>0</sup>, 20<sup>0</sup>, 45<sup>0</sup> (manual adjustment)
- 3. Flame height: 20mm ± 2mm to 180mm±10mm (adjustable)
- 4. Flame time: 0-999.9s±0.1s (adjustable)
- 5. After flame time: 0-999.9s±0.1s (auto record, manual pause)
- 6. After glow time: 0-999.9s±0.1s (auto record, manual pause)
- 7. Fuel gas: 98% methane
- 8. Flow and pressure record: flowmeter and manometer
- 9. Test temperature range: 0-1000°C
- 10. Flame temperature required: heat up from 100°C±5°C to 700°C±3°C within the time of 44s±2s and 54s±2s
- 11. Thermocouple: diameter of 0.5mm K type thermocouple (2 pieces)
- 12. Test background: black
- 13. Volume of chamber: 0.75 CBM
- 14. Dimension of apparatus: 1100mm(W)\*700mm(D)\*1300mm (H)
- 15. Power supply: AC220V, 50Hz, ≤500W