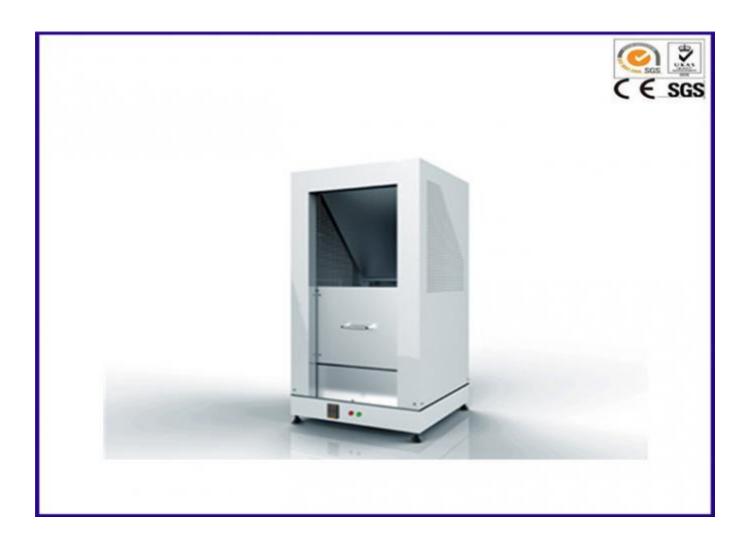

### Introduction:

The Flammability Tester is used to test the effects of a small source of ignition on floor coverings. It can be used for either the hot metal nut test (BS 4790) or the methenamine tablet test (ISO 6925 and BS 6307).

The test chamber is manufactured from non-combustible heat resistant board with a counter weighted sliding panel for easy access.

The mirror on top of the chamber allows the operator to view the specimens during the test.

### **Specification:**

- 1. Complete with measuring grid and clamping ring;
- 2. Sliding panel for easy access;
- 3. Angled mirror for viewing;
- 4. Applicable to 2 different tests, enclosed unit for optimum;