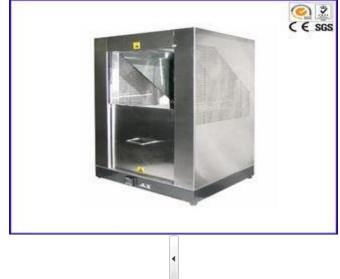

### Introduction:

The Flammability Tester is used to test the effects of a small source of ignition on floor coverings. It can be used for either the hot metal nut test (BS 4790) or the methenamine tablet test (ISO 6925 and BS 6307).

The test chamber is manufactured from non-combustible heat resistant board with a counter weighted sliding panel for easy access.

The mirror on top of the chamber allows the operator to view the specimens during the test.

### **Specification:**

- 1. Complete with measuring grid and clamping ring;
- 2. Sliding panel for easy access;
- 3. Angled mirror for viewing;
- 4. Applicable to 2 different tests, enclosed unit for optimum;