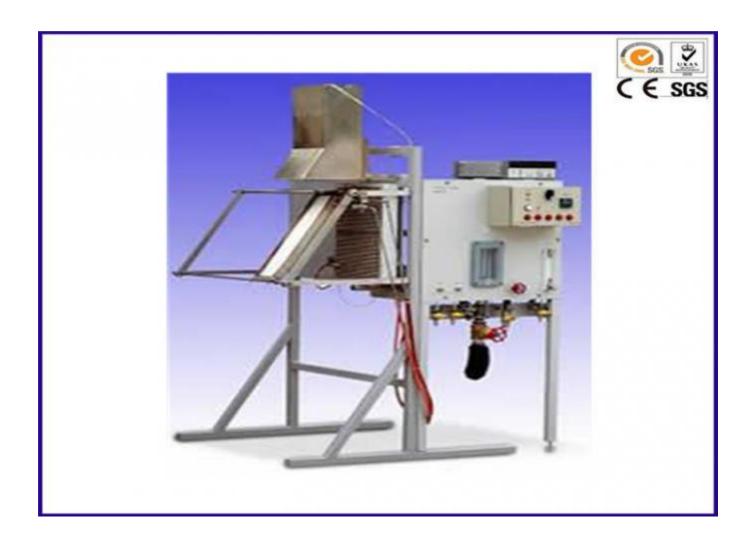

## **ASTM D3675 Fire Testing Equipment Radiant Panel Flame Spread Surface Test**

**Apparatus** 

•

# **ASTM D3675 Fire Testing Equipment Radiant Panel Flame Spread Surface Test Apparatus**

The Radiant Panel Flame Spread Apparatus is supplied as a complete easy-to-use system.

#### Features:

- 1. Porous cement and cast iron gas operated radiant panel (12" x 18") with electric spark igniter and automatic safety flame out detector
- 2. Stainless steel specimen holder, with observation marks every 3", for assessing the progress of the flame front
- 3. Stainless steel specimen support
- 4. Stainless steel pilot burner assembly
- 5. Pyrometer to determine the surface temperature of the radiant panel. Mounting bracket included
- 6. Air flow meter and gas control valve to control the mixture to the radiant panel
- 7. Stainless steel exhaust stack with a removable panel to enable easy cleaning of thermocouples
- 8. The stack is provided with 8 thermocouples as required by the standards
- 9. Calibration burner with methane gas flow meter
- 10. Safety gas controls and cut off circuitry