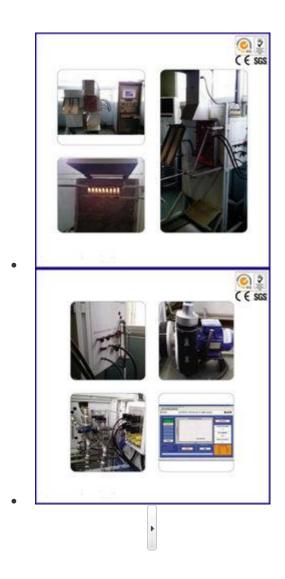

## **ASTM D3675 Fire Testing Equipment Radiant Panel Flame Spread Surface Test**

**Apparatus** 

•

#### Features:

- 1. Porous cement and cast iron gas operated radiant panel (12" x 18") with electric spark igniter and automatic safety flame out detector
- 2. Stainless steel specimen holder, with observation marks every 3", for assessing the progress of the flame front
- 3. Stainless steel specimen support
- 4. Stainless steel pilot burner assembly
- 5. Pyrometer to determine the surface temperature of the radiant panel. Mounting bracket included
- 6. Air flow meter and gas control valve to control the mixture to the radiant panel
- 7. Stainless steel exhaust stack with a removable panel to enable easy cleaning of thermocouples
- 8. The stack is provided with 8 thermocouples as required by the standards
- 9. Calibration burner with methane gas flow meter
- 10. Safety gas controls and cut off circuitry