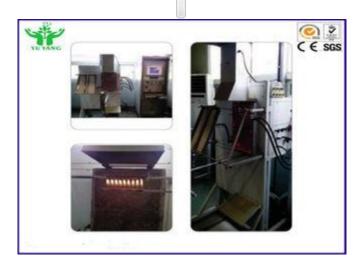

## **ASTM D3675 Fire Testing Equipment Radiant Panel Flame Spread Surface Test**

**Apparatus** 

•

#### Features:

- 1. Porous cement and cast iron gas operated radiant panel (12" x 18") with electric spark igniter and automatic safety flame out detector
- 2. Stainless steel specimen holder, with observation marks every 3", for assessing the progress of the flame front
- 3. Stainless steel specimen support
- 4. Stainless steel pilot burner assembly
- 5. Pyrometer to determine the surface temperature of the radiant panel. Mounting bracket included
- 6. Air flow meter and gas control valve to control the mixture to the radiant panel
- 7. Stainless steel exhaust stack with a removable panel to enable easy cleaning of thermocouples
- 8. The stack is provided with 8 thermocouples as required by the standards
- 9. Calibration burner with methane gas flow meter
- 10. Safety gas controls and cut off circuitry