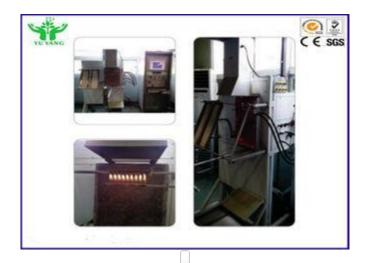

## **ASTM D3675 Fire Testing Equipment Radiant Panel Flame Spread Surface Test**

**Apparatus** 

•

#### Features:

- 1. Porous cement and cast iron gas operated radiant panel (12" x 18") with electric spark igniter and automatic safety flame out detector
- 2. Stainless steel specimen holder, with observation marks every 3", for assessing the progress of the flame front
- 3. Stainless steel specimen support
- 4. Stainless steel pilot burner assembly
- 5. Pyrometer to determine the surface temperature of the radiant panel. Mounting bracket included
- 6. Air flow meter and gas control valve to control the mixture to the radiant panel
- 7. Stainless steel exhaust stack with a removable panel to enable easy cleaning of thermocouples
- 8. The stack is provided with 8 thermocouples as required by the standards
- 9. Calibration burner with methane gas flow meter
- 10. Safety gas controls and cut off circuitry