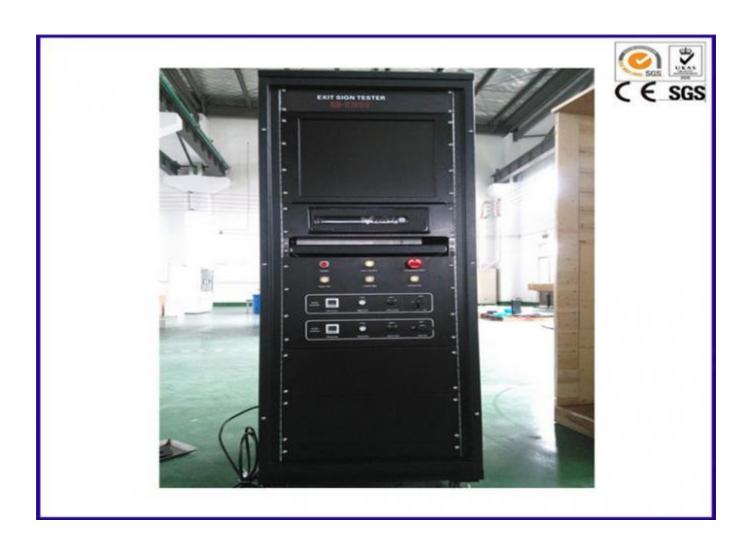

- 4. Equipped with main and auxiliary burner enable enough smoke after fully burning;
- 5. High voltage pulse automatic ignition device;
- 6. Precise pressure adjustment valve for gas control;
- 7. 64\*64mm square stainless specimen support;
- 8. 300mm optical path;
- 9. With adjustable light source system, and light receiving system with imported silicon optical amplifier, which make the result stable and accurate;
- 10. 19 inch standard control cabinet;
- 11. controlled by PC+Labview software;
- 12. Can input the flame appearing time, extinguished time, specimen burning end time, etc. after testing. Accuracy +/- 0.1s;
- 13. Can output test result file automatically;
- 14. Can automatically acquire, calculate, save and output test data;
- 15. Real-time display the data as well as smoke density curve;