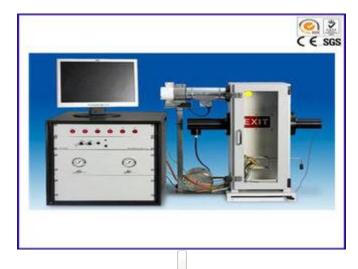

#### Introduction:

Measure the smoke density of burning and decomposition of building material during test, by the loss of light transmission in the testing chamber. Flame and smoke can be monitored with viewing window.

### Features:

- 1. User- friendly, environment-friendly, patented design;
- 2. All steel structure, heavy duty, there is a 25x230mm ventilation opening at the bottom , and with a 1700L/min ventilation system;
- 3. With a toughened glass viewing window which is convenient for viewing;

- 4. Equipped with main and auxiliary burner enable enough smoke after fully burning;
- 5. High voltage pulse automatic ignition device;
- 6. Precise pressure adjustment valve for gas control;
- 7. 64\*64mm square stainless specimen support;
- 8. 300mm optical path;
- 9. With adjustable light source system, and light receiving system with imported silicon optical amplifier, which make the result stable and accurate;
- 10. 19 inch standard control cabinet;
- 11. controlled by PC+Labview software;
- 12. Can input the flame appearing time, extinguished time, specimen burning end time, etc. after testing. Accuracy +/- 0.1s;
- 13. Can output test result file automatically;
- 14. Can automatically acquire, calculate, save and output test data;
- 15. Real-time display the data as well as smoke density curve;