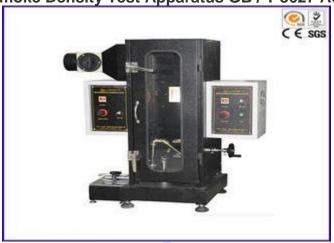

# Building Material Smoke Density Tester, GB / T 8627, ASTM D2843 Fire Tester

#### **Brief Introduction:**

Mainly used for building materials and their products when the static smoke generated by the determination of smoke, is the test of textile materials, solid material burning smoke production of special equipment.

## The main purpose:

Mainly used for building materials and their products when the static smoke generated by the determination of smoke, is the test of textile materials, solid material burning smoke production of special equipment.

## The main parameters:

- 1, gas source: 95% propane gas, or the same purity of the gas (customer-owned);
- 2, burning lights: for the students light, length 260mm, nozzle diameter 0.13mm, 45 ° angle with the smoke box;
- 3, photoelectric system: light source for the lamp, power 15W, operating voltage 6V;
- 4, smoke density measurement range: 0 ~ 100%;
- 5, smoke density measurement accuracy: ± 3%;
- 6, the receiver: for the silicon photovoltaic cells, light transmission rate of 0% without light through, light transmission rate of 100% light without cover completely through;
- 7, after processing the focal length: 60 ~ 65mm;
- 8, the main burner working pressure: 276KPa (adjustable);
- 9, auxiliary burner pressure: 138KPa (adjustable).