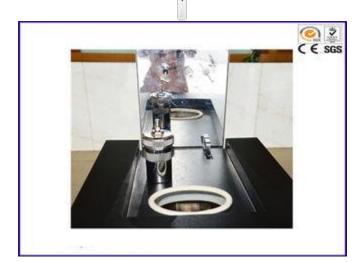

## **Application:**

Test the heat of combustion of building materials in the oxygen bomb calorimeter with constant heat capacity.

#### **Specifications:**

- 1. Gross heat of combustion: 0.01MJ / kg ~ 30MJ / kg;
- 2. Heat of combustion repeatability error: Dynamic ≤0.1%;
- 3. Temperature range: 0 ~ 50 °C;
- 4. Temperature resolution: 0.0001 °C, using PT100 sensor;
- 5. Oxygen calorimetric bomb volume:300ML,mass:3.2KG;
- 6. Calorimetric vessel volume: 2200ML;
- 7. Calorimetric bomb oxygen-supply pressure: 0 ~ 3.5Mpa without leakage;
- 8. Oxygen calorimetric bomb pressure resistance:≥21Mpa pressure;
- 9. Stirrer power: 3W;
- 10. Stirrer vessel speed: 375r / min;
- 11. Power:AC 185~245V;
- 12. Crucible(stainless steel):2;
- 13. Single-head oxygen bomb:1;