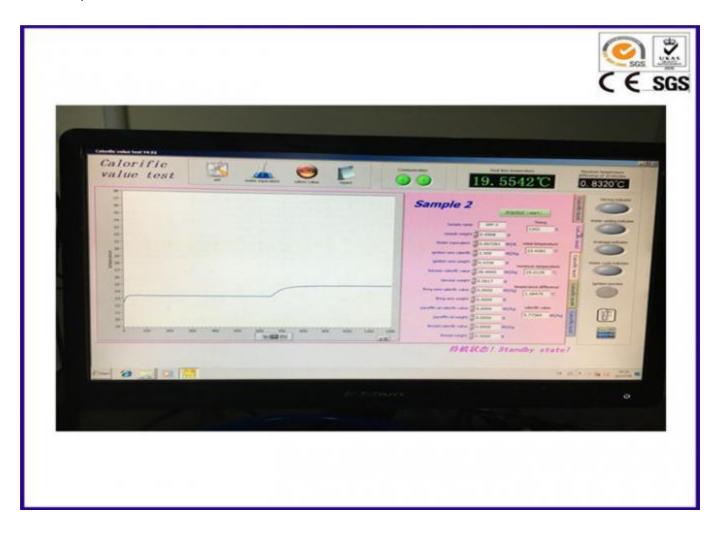

cigarette method;
- 16. Device for making the "cigarette";
- 17. The system automatic records the data of temperature and time. It can be based on the input heat capacity, sample quality and additional heat and related data, automatically temperature correction and gross heat of combustion calculation, and the result is given. The computer of the test apparatus has the icon display function, display curve, Excel spreadsheets, print function, data input, command and control functions. In order to perfect the system, the computer system can be added to fault alarm, warning, alarm, etc.
- 18. Ignition circuit:voltage 12V,adjustable current 100mA,firing wire diameter 0.1mm;
- 19. Gross heat of combustion and net heat of combustion can read directly, without calculation;
- 20. Computer:1 set.