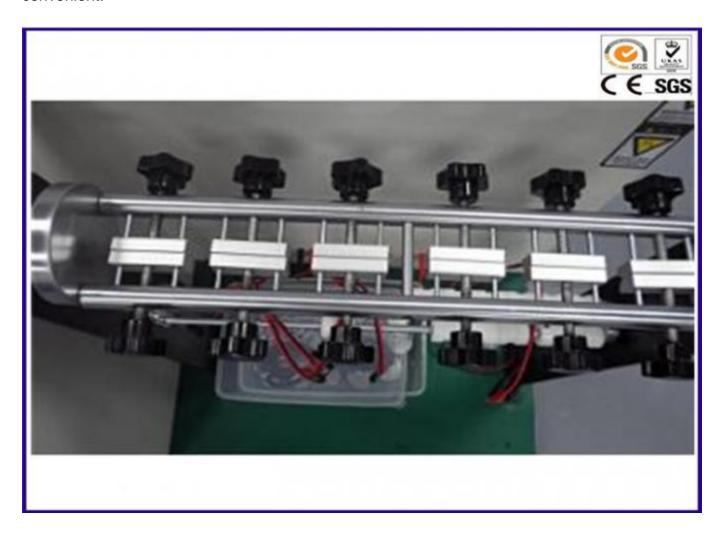

- 3, Speed knob adjustable, LCD display, set customers according to their requirements, the user-friendly design;
- 4, Manually adjustable bending angle, indicates the needle indicates the scale dial, to better regulation;
- 5, Six stations while working independently, respectively, counting, one line, the corresponding counter

Stop counting machine as usual test, improve testing efficiency;

- 6,Six groups of nonslip, easy to damage materials specially designed handle, clamping products more convenient, fast;
- 7, Test rods can be adjusted up and down, according to the standard requirements, and test better;
- 8, The distribution of weights with hook loading, multiple stacking, hanging more convenient.