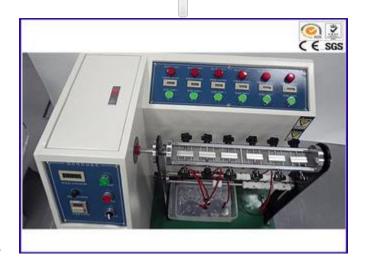

### **Description:**

Wire bending testing machine is suitable for the plug pinouts, power cord, USB cable, headphone cable, audio cable, headphone cable and other products wire rod bending tests or swing test. The specimen is fixed at fixture, and adding certain load, test swing around and through a few times, its outage, and view the total number of oscillations, it can automatically count, try to bend to break when not powering on, and automatically stop operation. Native UL817 related standards such as "cords-General safety requirements for components and power supply cords" provisions and general technical requirements for the headphone wire bending tests of the standard GB/T14471-93.

### Parameter:

| Test stations  | 6 groups                |
|----------------|-------------------------|
| Bending angle  | 0-180 ° adjustable      |
| Test speed     | 10-60/min               |
| Control system | Digital with LCD screen |
| Counter        | 0-99999                 |
| Load weight    | 50, 100, 200, 300, 500g |
| Machine weight | Approx 100kg            |
| Power          | AC220V, 50HZ            |