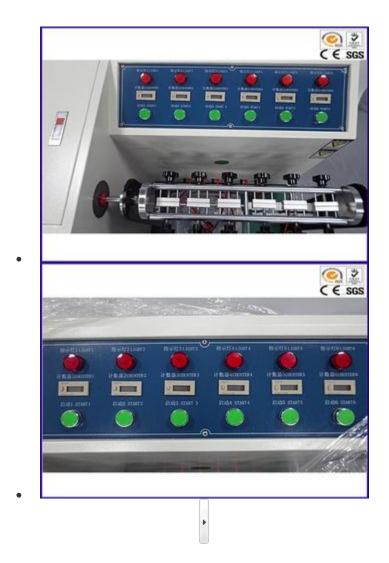

#### Features:

- 1,The Cabinet with electrostatic paint treatment, according to various standards of design, machine design is reasonable, Fastening structure, safe, stable and accurate;
- 2, Counter can be preset, test, test automatic counting of conduction, reached number machine Stop with power off memory function, convenient and practical;

- 3, Speed knob adjustable, LCD display, set customers according to their requirements, the user-friendly design;
- 4, Manually adjustable bending angle, indicates the needle indicates the scale dial, to better regulation;
- 5, Six stations while working independently, respectively, counting, one line, the corresponding counter

Stop counting machine as usual test, improve testing efficiency;

- 6,Six groups of nonslip, easy to damage materials specially designed handle, clamping products more convenient, fast;
- 7, Test rods can be adjusted up and down, according to the standard requirements, and test better;
- 8, The distribution of weights with hook loading, multiple stacking, hanging more convenient.