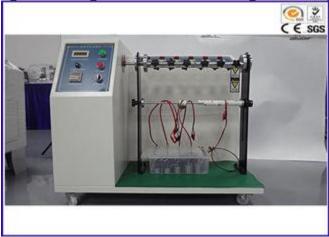

### **Description:**

Wire bending testing machine is suitable for the plug pinouts, power cord, USB cable, headphone cable, audio cable, headphone cable and other products wire rod bending tests or swing test. The specimen is fixed at fixture, and adding certain load, test swing around and through a few times, its outage, and view the total number of oscillations, it can automatically count, try to bend to break when not powering on, and automatically stop operation. Native UL817 related standards such as "cords-General safety requirements for components and power supply cords" provisions and general technical requirements for the headphone wire bending tests of the standard GB/T14471-93.

### Parameter:

| Test stations  | 6 groups                |
|----------------|-------------------------|
| Bending angle  | 0-180 ° adjustable      |
| Test speed     | 10-60/min               |
| Control system | Digital with LCD screen |
| Counter        | 0-99999                 |
| Load weight    | 50, 100, 200, 300, 500g |
| Machine weight | Approx 100kg            |
| Power          | AC220V, 50HZ            |