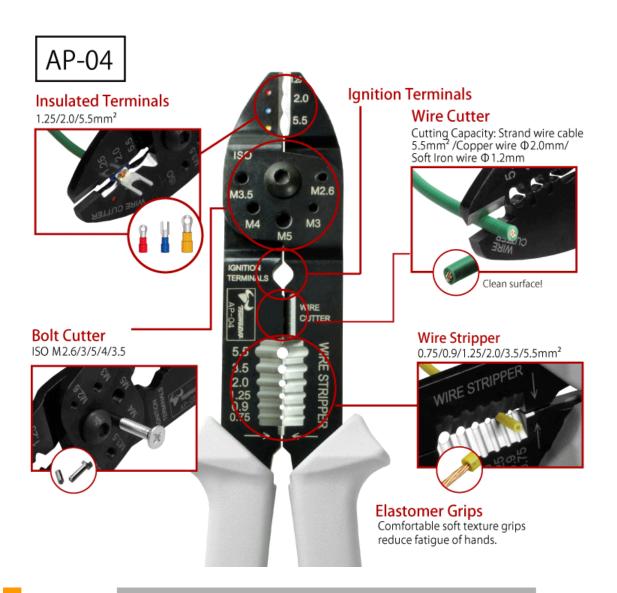

## **Electric Multi-purpose Pliers**

AP-04 for Insulated Terminals

- 5 functions for electrical installation works loaded
- Insulated terminal crimping (1.25/2.0/5.5mm) (AWG 16/14/10)
- Ignition terminal crimping
- Wire Cutter
- Bolt Cutter
- Wire Stripper
- Comfortable elastomer grips

|                                                                         |                                                                                                 | Weight     | EAN code      |               |              |     |           |  |
|-------------------------------------------------------------------------|-------------------------------------------------------------------------------------------------|------------|---------------|---------------|--------------|-----|-----------|--|
|                                                                         | Whole length                                                                                    | Head width | Tip Thickness | Jaw Thickness | Handle width | (g) | (4952269) |  |
| AP-04                                                                   | 223                                                                                             | 39         | 4             | 15            | 53           | 285 | 113938    |  |
| Terminals and sizes Insulated Terminals (1.25/2.0/5.5sq) (AWG 16/14/10) |                                                                                                 |            |               |               |              |     |           |  |
| Cuttin                                                                  | ting capacity Strand copper wire 5.5m²(AWG 10) / Copper ω2.0mm(AWG 14)/ Soft ironω1.2mm(AWG 17) |            |               |               |              |     |           |  |