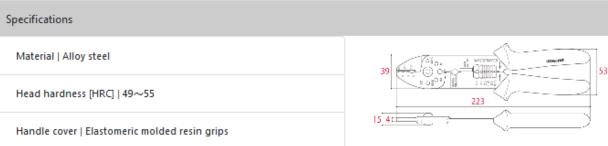

|                                                                         |                                                                                                 | Weight     | EAN code      |               |              |     |           |  |
|-------------------------------------------------------------------------|-------------------------------------------------------------------------------------------------|------------|---------------|---------------|--------------|-----|-----------|--|
|                                                                         | Whole length                                                                                    | Head width | Tip Thickness | Jaw Thickness | Handle width | (g) | (4952269) |  |
| AP-04                                                                   | 223                                                                                             | 39         | 4             | 15            | 53           | 285 | 113938    |  |
| Terminals and sizes Insulated Terminals (1.25/2.0/5.5sq) (AWG 16/14/10) |                                                                                                 |            |               |               |              |     |           |  |
| Cuttin                                                                  | ting capacity Strand copper wire 5.5m²(AWG 10) / Copper ω2.0mm(AWG 14)/ Soft ironω1.2mm(AWG 17) |            |               |               |              |     |           |  |