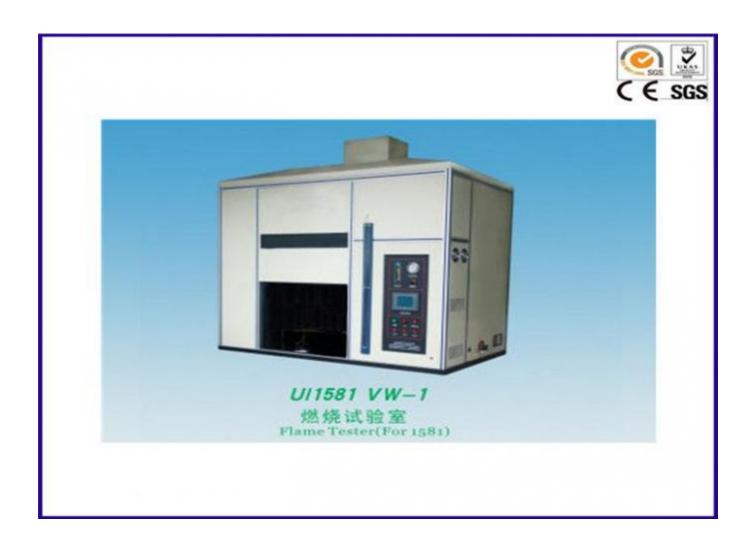

# **Electric Wire Flame Test Chamber Flame Test Apparatus For Finished Wire / Cord**

## Scope:

Applicable to finished wire or cord in the specified conditions to inhibit the spread of flame has the ability, and its use of the cable: that is, power, communication and so on.

### **Main Components:**

- 1, ignition control system
- 2, the collection tower and smoke devices
- 3, gas flow control system
- 4, temperature control system
- 5, the extension of the combustion control system
- 6, horizontal and vertical burning stent

### **Main Specifications:**

- 1, the combustion chamber: 4m³ volume of stainless steel wall, equipped with tempered glass windows, exhaust fan, foot switch.
- 2, burner: standard test flame has a nominal height of 125mm, the following 500w (1700Btu / h) standard speed heat release.
- 3, temperature control system: A: K-type thermocouple, with a diameter of 0.5mm stainless steel to do the jacket.
- 4. The diameter of the mouth:  $0.90 \pm 0.03$ mm, nozzle length:  $1.60 \pm 0.05$ mm. B: Thermometer and K-type thermocouple match, the reading of up to 800 °C or more.
- 5, high-precision flame control system: the flame burning time through the optical control system to measure the flame burning time, timing device  $0 \sim 999.9s$
- 6, flow meters, pressure gauges, pressure relief valve:
- A, fluid pressure gauge / pressure gauge Measuring 800mm water, and 5mm increments