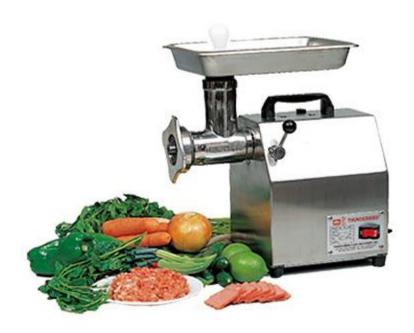

## Meat Grinder TB-12GS (#12)

"Grinding up the competition"

## Design

1 hp electric meat grinder. Stainless steel food contact parts and durable stainless steel housing. Grinds 8-12 lbs on first grind through a 3/16" plate.

Comes with sausage stuffing attachment. Compact size with no sharp corners or seams. Handle on top of machine makes it easy to move. Grease packed, no oil changing needed.

## **Features**

- Reliable under the most demanding conditions
- · Powerful 1HP, energy-saving motor
- Precision gear drive
- Compact size, no sharp corners or seams
- Modern design suitable for open kitchens

- Strict compliance with hygienic standard
- Stainless steel food contact parts and durable, stainless steel housing
- Designed for easy maintenance
- Available in 115V, 60Hz, single -phase or 230V, 50Hz, single-phase

## **Specifications**

Motor: 1 HP

115V 60 Cycle

1 phase A.C. 9amps

Construction: All stainless steel

Capacity: 8-12 lbs/min

Standard 2 Plates (4.5 & 6mm) and 2 knifes stomper, sausage tube

**Equipment:** 