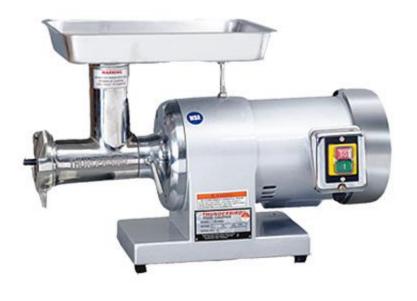

## Meat Grinder TB-300E (#12)

"Grinding up the competition"

## Design

1 Hp electric meat grinder. Stainless steel head, worm, and knife. Grinds 8-12 lbs of meat on first grind through 3/16" plate.

Several different hole size plates available. Comes with sausage stuffing attachment. Grease packed, no oil changing needed. Standard #12 head. Machine weight: 60 lbs UL approved

Specifications

Motor: 1 Hp 115V 60 Cycle 1 phase A.C. 9amps

**Construction:** Stainless steel:

- Pan
- Barrel
- Screw
- Worm

|                        | • Knife                                                    |
|------------------------|------------------------------------------------------------|
|                        | Painted body                                               |
| Capacity:              | 8-12 lbs/min                                               |
| Standard<br>Equipment: | 2 Plates (4.5 $\&$ 6mm) and 2 knifes stomper, sausage tube |
| Approval:              | CE, NSF, ETL                                               |
| Cutting Group:         | Std. #12                                                   |
| Weight:                | 25 Kg                                                      |
|                        |                                                            |