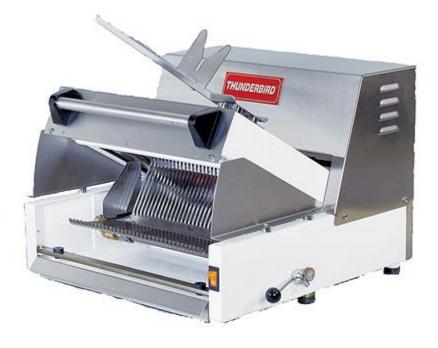

## Design

This machine is semi-automatic. The bread is delivered through it's blades into the receiving tray and manually placed in the top bread holder for bagging.

## Features

- Cuts up to 300 Loaves per hr. (Thus depending on Loaf size and type)
- Engineered to slice both soft and hard crusted breads.
- Slice thickness available in either 1/2" or 5/8"

## Specifications

Motor: 3/4HP

Electrical: 115V 1400W Single Phase 60HZ

| Certifications: | CE & ETL approved. |
|-----------------|--------------------|
|-----------------|--------------------|

**Dimensions:** 25"(L)x20.5"(W)x9"(H)