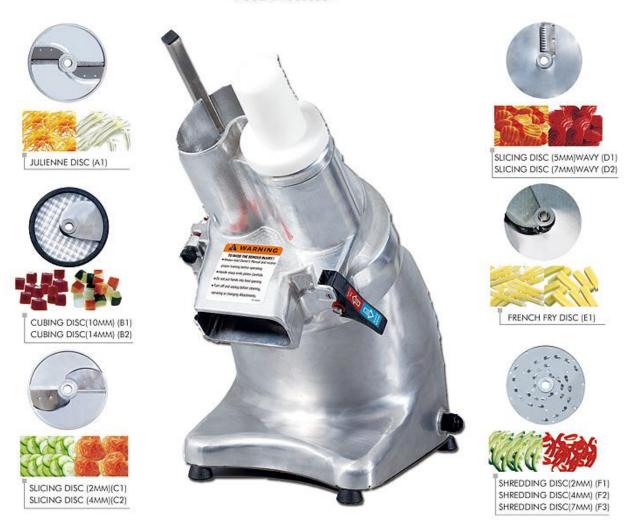

Food processor can: slice, dice, cube, and shred virtually ANY vegetable. It also has the capability to slice wavy chips and julienne.

## Many different disk sizes, shapes & types are available!