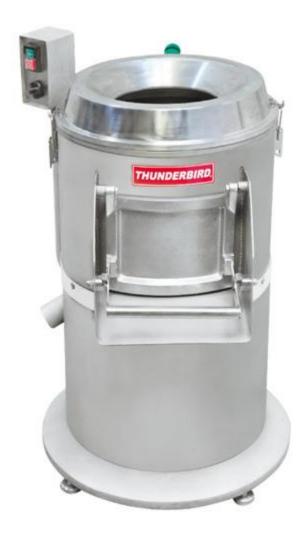

## **Potato Peeler TBM-10**

"Peeling through the competition!"

## Design

Thunderbird is proud to once again design a machine better than any other. Our new potatoe peelers far exceed the capacity limits of most other machines like it in the industry. Restaurant owners and others in the food service industry are no longer required to manually peel potatoes nor continually load a peeler. Our

machines are safe and easy to clean. "Thunderbird quality without compromise!"