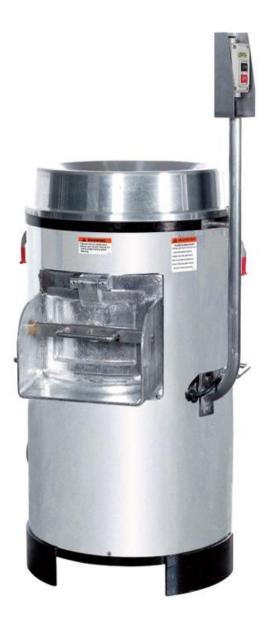

## **Potato Peeler TBM-15**

'Peeling through the competition!"

Design

Thunderbird is proud to once again design a machine better than any other. Our new potatoe peelers far exceed the capacity limits of most other machines like it in the industry. Restaurant owners and others in the food service industry are no longer required to manually peel potatoes nor continually load a peeler. Our machines are safe and easy to clean. "Thunderbird quality without compromise!"

| Specifications |                                           |
|----------------|-------------------------------------------|
| Motor:         | 1HP, 20Amps                               |
| Electrical:    | 115Volts, Single Phase                    |
| Capacity:      | Up to 35lbs of raw potatoes in 3 minutes! |
| Dimensions:    | 20.87"x20.87"x38.98"                      |
| Weight:        | 262lbs (+15lbs = shipping weight)         |
|                |                                           |