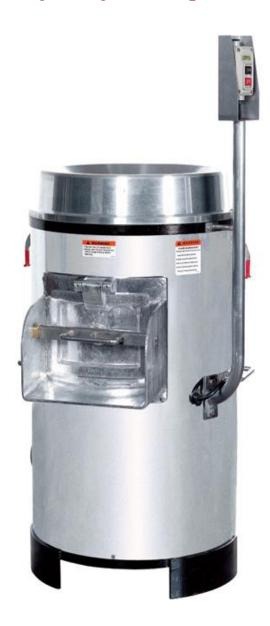

## Potato Peeler TBM-30

"Peeling through the competition!"

Thunderbird is proud to once again design a machine better than any other. Our new potatoe peelers far exceed the capacity limits of most other machines like it in the industry. Restaurant owners and others in the food service industry are no longer required to manually peel potatoes nor continually load a peeler. Our machines are safe and easy to clean. "Thunderbird quality without compromise!"

## **Specifications**

Motor: 2HP, 30Amps

Electrical: 120Volts, Single Phase

Capacity: Up to 70lbs of raw potatoes in 3 minutes!

**Dimensions**: 29.53"x29.53"x51.18"

Weight: 573lbs (+15lbs = shipping weight)