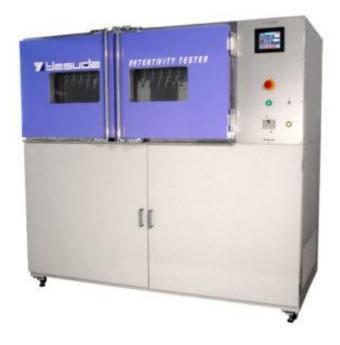

## No.145-D RETENTIVITY TESTER | YASUDA SEIKI SEISAKUSHO LTD. providing you the best material testing equipment.

**No.145-D RETENTIVITY TESTER** 

## JIS-Z0237

This tester is to evaluate the retentivity of adhesive tape and sheet. By

attaching one end of the test specimen to the testing plate for 25 mm squares

and applying load to the other end of the test specimen which is vertically hung

down, the tester will measure the distance it got out of alignment or the time it

required to fall off from the testing plate.