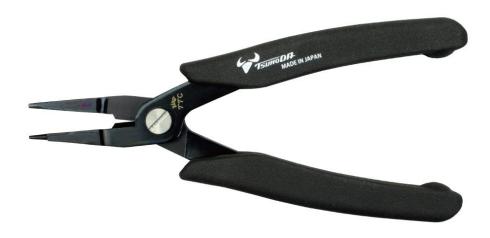

## Flush Bender

140mm FB-140

- Combination of round tip and flat one makes it easy to roll wires.
- Cutting edge loaded.
- Comfort molded grips.