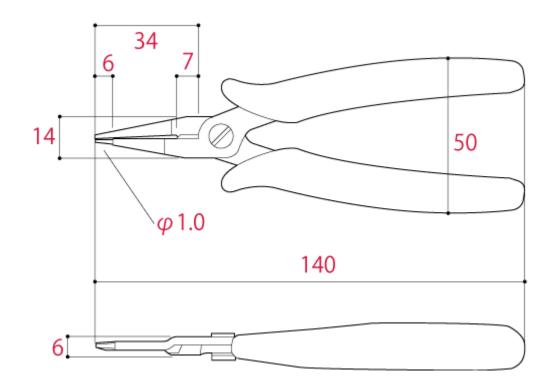

|        | Size[mm]       |    |                   |              |    |   |      |                    |               |                       |
|--------|----------------|----|-------------------|--------------|----|---|------|--------------------|---------------|-----------------------|
|        | Overall length |    | Head<br>thickness | Handle width |    |   | Eage | Round tip diameter | Weight<br>[g] | EAN-code<br>(4952269) |
| FB-140 | 140            | 14 | 6                 | 50           | 34 | 6 | 7    | 1.0                | 60            | 110067                |