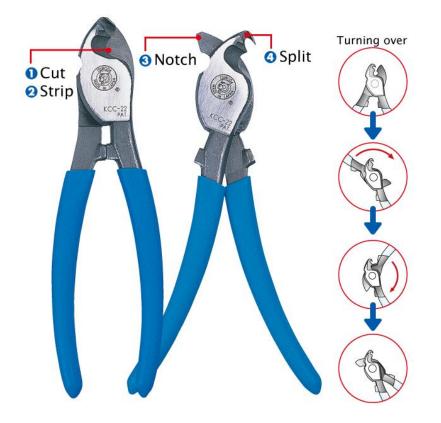

**Reversible Cable Cutter** 150mm KCC-22

- 4 functions loaded. •
- •
- Cutting, stripping, notching and splitting. Invert handles and use for notching or splitting. •

Specifications

- Material | Alloy steel
- Heat Treatment | Oxide-free heat treatment
- Hardness |  $54 \sim 62$
- Handle cover | PVC dipping