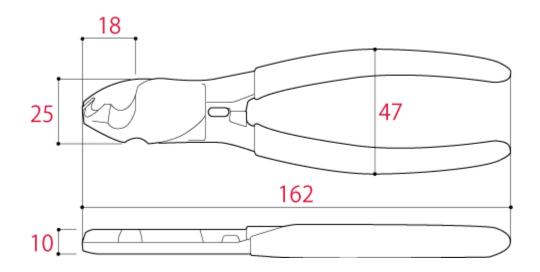

|        | Size[mm]       |               |                   |                 |                | Woight        | EAN-code  |
|--------|----------------|---------------|-------------------|-----------------|----------------|---------------|-----------|
|        | Overall length | Head<br>width | Head<br>thickness | Handle<br>width | Edge<br>length | Weight<br>[g] | (4952269) |
| KCC-22 | 162            | 25            | 10                | 47              | 18             | 160           | 110425    |