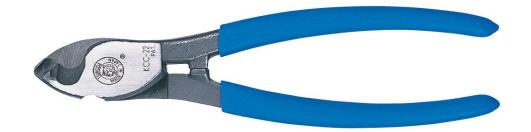

**Reversible Cable Cutter** 150mm KCC-22

- 4 functions loaded. •
- •
- Cutting, stripping, notching and splitting. Invert handles and use for notching or splitting. •

Specifications

- Material | Alloy steel
- Heat Treatment | Oxide-free heat treatment
- Hardness |  $54 \sim 62$
- Handle cover | PVC dipping