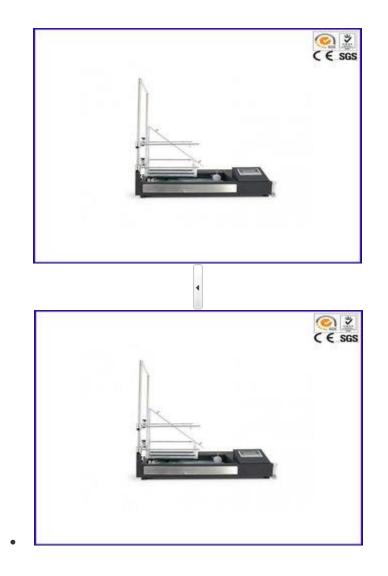

# Toys Comprehensive Flammability Testting Equipment with 20mm 40mm Flame Height Gauge

## **Application:**

En71 Toy Integrated Flammability Tester, to determine flammability resistance of finery or toy and children clothing, the toy flammability tester mainly for evaluating the burning speed and time of the following kinds of toys or children stuff.

Soft filled toys (animals and dolls, etc.) with a piled or textile surface.

Flame height gauge: 20 mm, 40 mm

Standards: EN71-2:2006+A1:2007, GB 6675 Appendix A,ISO8124