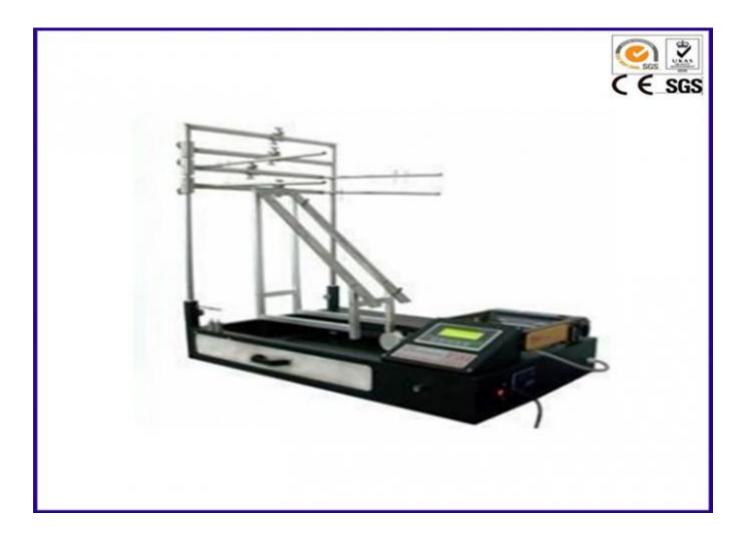

## Summary:

This tester was designed according to EN71-2 2011 standard, both sell to overseas and domestic market.

(1) Adopt the minimized gas cylinder system, the instrument can be moved, take up small space. The user also can connect big gas cylinder.

(2) The gas system is controlled by PLC, ignite and continue burning time are accuracy,

(3) All frames can be adjusted to meet different testing need.

## **Specifications:**

| Ignition time set range     | 0~99.99S Precision:0.01S            |
|-----------------------------|-------------------------------------|
| Continue burning time range | 0-999.9S precision0.1S              |
| Ignition mouth size         | applies to IS0 6941 standard        |
| Dimension of specimen       | 150mmX560mm                         |
| Power                       | AC200V 50Hz                         |
| Weight                      | 40KG                                |
| Gas                         | butane gas                          |
| Mercerized Marker Thread    | white cotton thread, density $>$ 50 |
| Standard                    | EN71-2008                           |