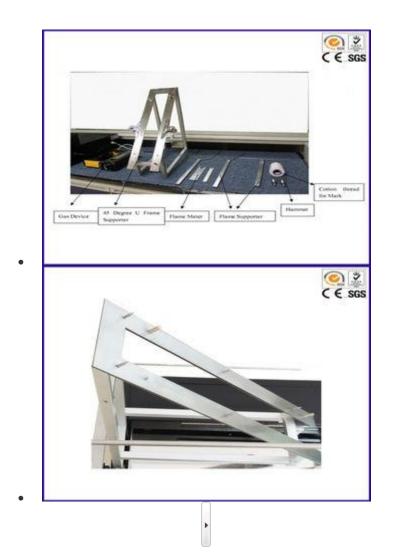

Soft filled toys (animals and dolls, etc.) with a piled or textile surface.

Flame height gauge: 20 mm, 40 mm

Standards: EN71-2:2006+A1:2007, GB 6675 Appendix A,ISO8124

## Summary:

This tester was designed according to EN71-2 2011 standard, both sell to overseas and domestic market.

(1) Adopt the minimized gas cylinder system, the instrument can be moved, take up small space. The user also can connect big gas cylinder.