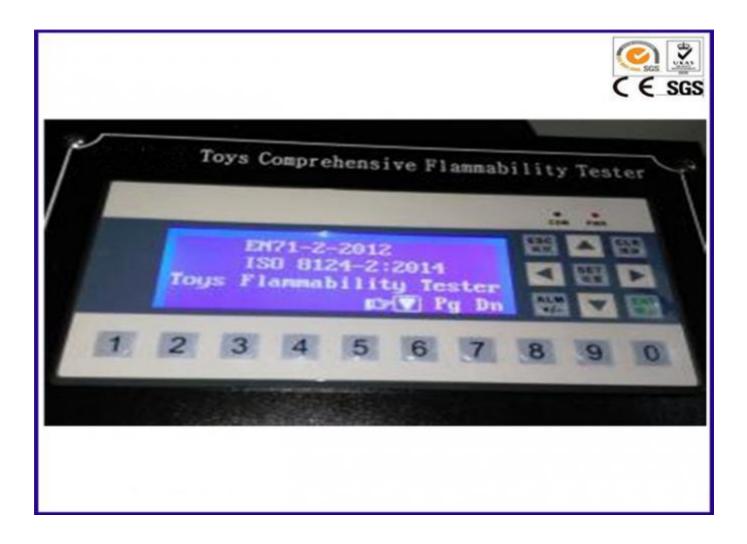

Soft filled toys (animals and dolls, etc.) with a piled or textile surface.

Flame height gauge: 20 mm, 40 mm

Standards: EN71-2:2006+A1:2007, GB 6675 Appendix A,ISO8124

## **Specifications:**

| Ignition time set range     | 0~99.99S Precision:0.01S            |
|-----------------------------|-------------------------------------|
| Continue burning time range | 0-999.9S precision0.1S              |
| Ignition mouth size         | applies to IS0 6941 standard        |
| Dimension of specimen       | 150mmX560mm                         |
| Power                       | AC200V 50Hz                         |
| Weight                      | 40KG                                |
| Gas                         | butane gas                          |
| Mercerized Marker Thread    | white cotton thread, density $>$ 50 |
| Standard                    | EN71-2008                           |