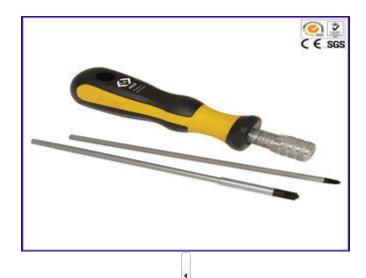

# Screw Torque Driver, 1.5LTDK, 3LTDK, 6LTDK, 12LTDK Toys Testing Equipment

### **Description:**

Screw Torque Driver is used to test the maximum torque of the screws in toys that could bear.

As long as the torque settings, stereotyped hand will automatically disconnect the clutch to produce idling, and therefore do not have to worry about the occurrence of excessive solid;

Can be used in both directions.