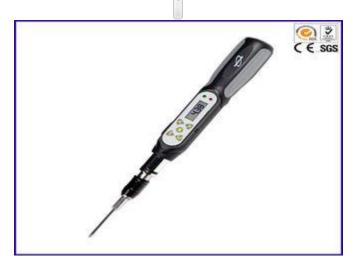

# Screw Torque Driver, 1.5LTDK, 3LTDK, 6LTDK, 12LTDK Toys Testing Equipment

### **Description:**

Screw Torque Driver is used to test the maximum torque of the screws in toys that could bear.

As long as the torque settings, stereotyped hand will automatically disconnect the clutch to produce idling, and therefore do not have to worry about the occurrence of excessive solid;

Locking mechanism to lock the set torque, therefore, in the operation to prevent torque deviation;

Set the desired torque value, regardless of who can be the same torque to a solid job; Incidental products with + - Segment;