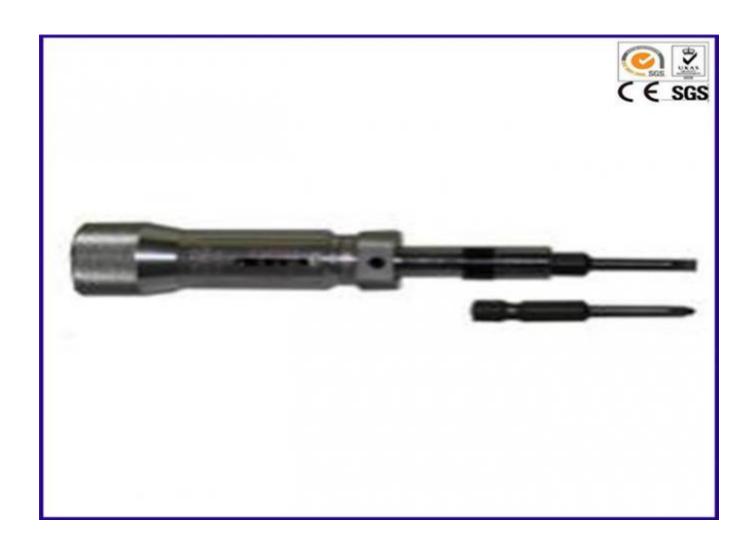

# Screw Torque Driver, 1.5LTDK, 3LTDK, 6LTDK, 12LTDK Toys Testing Equipment

### **Description:**

Screw Torque Driver is used to test the maximum torque of the screws in toys that could bear.

As long as the torque settings, stereotyped hand will automatically disconnect the clutch to produce idling, and therefore do not have to worry about the occurrence of excessive solid;

# **Specification:**

| Model   | Load Range(kgf.com) | Mini scale(kgf.com) | Screwdriver length(mm) |
|---------|---------------------|---------------------|------------------------|
| 1.5LTDK | 0.1-0.5             | 0.01                | 96                     |
| 3LTDK   | 0.2-3               | 0.02                | 96                     |
| 6LTDK   | 0.5-6               | 0.05                | 110                    |
| 12LTDK  | 2-12                | 0.1                 | 160                    |