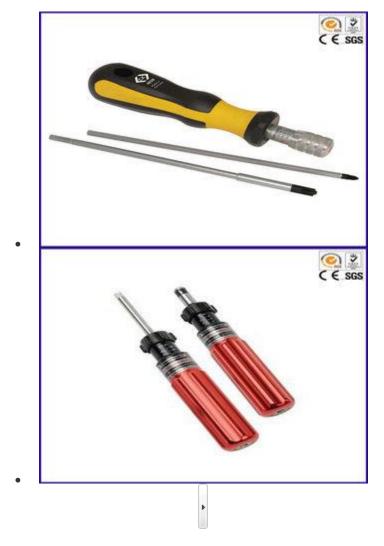

# Screw Torque Driver, 1.5LTDK, 3LTDK, 6LTDK, 12LTDK Toys Testing Equipment

### **Description:**

Screw Torque Driver is used to test the maximum torque of the screws in toys that could bear.

As long as the torque settings, stereotyped hand will automatically disconnect the clutch to produce idling, and therefore do not have to worry about the occurrence of excessive solid;

Locking mechanism to lock the set torque, therefore, in the operation to prevent torque deviation;

Set the desired torque value, regardless of who can be the same torque to a solid job; Incidental products with + - Segment;