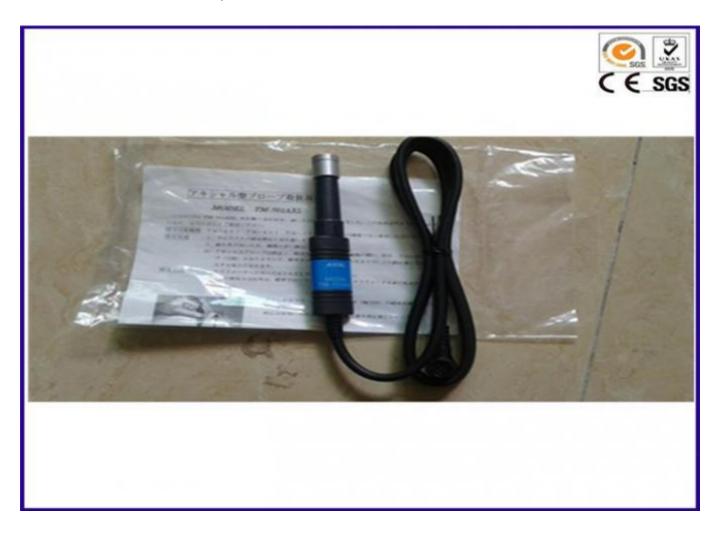

The high resolution measuring mode ensures more accurate measurement. (Resolution 0.01~mT = 0.1~G) Touch keys for use, so it has very good dustproof effect TM701AXL axial type probe

**Standard:** ASTM F963 8.24, EN71-1 8.35.2