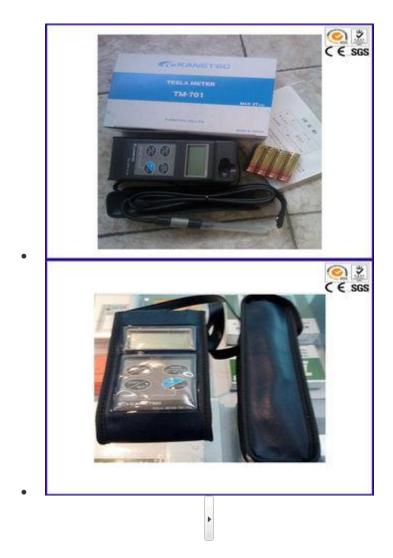

This gauss meter is personal effects, the measure range is wide, easy operate, clear liquid crystal display, peak hold function, mT/Gs unit conversion, pressing key is automatic zero set, two measuring range 200 mT/ 2000 mT can be interconversion. The unit conversion, pressing key is automatic zero set, two measuring range 200 mT/ 2000 mT can be power is one 9V battery, it can be used for more than 20 hours. In addition, gauss meter also come with stabilized power.