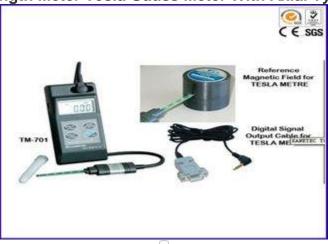

Features:

Wide Test Range:0-3000mT(0-30000G)(DC)

Can use rechargeable battery

Output port connected to the optional external cable (TM-601DTC), can input digital data (analog data) to computer.

Can measure AC and DC magnetic field flux

The high resolution measuring mode ensures more accurate measurement. (Resolution 0.01~mT = 0.1~G) Touch keys for use, so it has very good dustproof effect TM701AXL axial type probe

**Standard:** ASTM F963 8.24, EN71-1 8.35.2