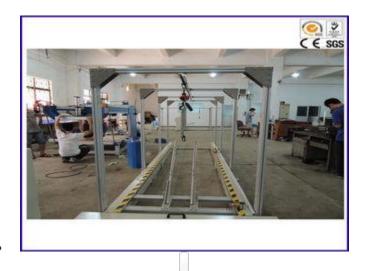

# Toys-Impact Test 2m/s Strike 50x50mm Dynamic Strength Testing Equipment for Wheeled Ride-on

### **Description:**

This instrument is mainly used for test the proformance of rides at the speed of toys 2m / s to strike 50x50mm obstruct. The machine simulation children riding tricycle operation

state, put on the load on the sample and use 2 m/s speed to strike a piece of 50 x50mm obstacles block. After testing to check sample structure and performance if are in good condition or not.

## **Specification:**

sample ride toy for child Sample quantity 1/time Test speed 2±0.2m/s load weight 25Kg/50Kg obstruct 50mmx50mm Test passage width 90cm

Dimension (WxDxH) main machine:153x450x156cm controller:36x32x100cm