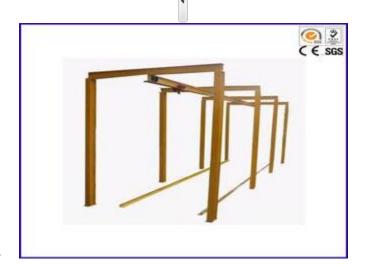

# Toys-Impact Test 2m/s Strike 50x50mm Dynamic Strength Testing Equipment for Wheeled Ride-on

### **Description:**

This instrument is mainly used for test the proformance of rides at the speed of toys 2m / s to strike 50x50mm obstruct. The machine simulation children riding tricycle operation

state, put on the load on the sample and use 2 m/s speed to strike a piece of 50 x50mm obstacles block. After testing to check sample structure and performance if are in good condition or not.

## **Specification:**

sample ride toy for child Sample quantity 1/time Test speed 2±0.2m/s load weight 25Kg/50Kg obstruct 50mmx50mm Test passage width 90cm

Dimension (WxDxH) main machine:153x450x156cm controller:36x32x100cm