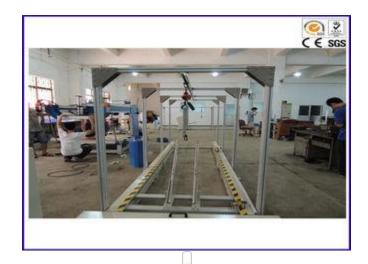

# Toys-Impact Test 2m/s Strike 50x50mm Dynamic Strength Testing Equipment for Wheeled Ride-on

### **Description:**

This instrument is mainly used for test the proformance of rides at the speed of toys 2m / s to strike 50x50mm obstruct. The machine simulation children riding tricycle operation

state, put on the load on the sample and use 2 m/s speed to strike a piece of 50 x50mm obstacles block. After testing to check sample structure and performance if are in good condition or not.

## **Specification:**

sample ride toy for child Sample quantity 1/time Test speed 2±0.2m/s load weight 25Kg/50Kg obstruct 50mmx50mm Test passage width 90cm

Dimension (WxDxH) main machine:153x450x156cm controller:36x32x100cm