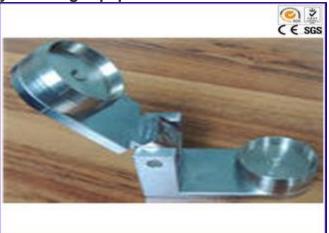

## 16CFR 1500.52C Toys Testing Equipment Stainless Steel Bite Test Clamp

### **Purpose:**

To simulates a child biting the accessible area of toys or other items to test the possibility hazards or misuse result from the biting.

The part of the toy being tested is placed in a bite test clamp & a specified force is applied for a specified period. The toy is then tested to ascertain whether or not any hazards result from the bite test such as sharp points/ sharp edges / small parts.