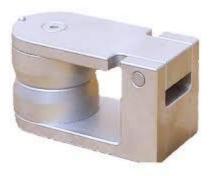

## 16CFR 1500.52C Toys Testing Equipment Stainless Steel Bite Test Clamp

### **Purpose:**

To simulates a child biting the accessible area of toys or other items to test the possibility hazards or misuse result from the biting.

The part of the toy being tested is placed in a bite test clamp & a specified force is applied for a specified period. The toy is then tested to ascertain whether or not any hazards result from the bite test such as sharp points/ sharp edges / small parts.

Dimensions:95\*45\*45mm Weight:760g