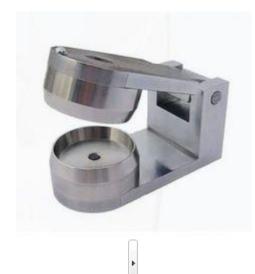

## 16CFR 1500.52C Toys Testing Equipment Stainless Steel Bite Test Clamp

### **Purpose:**

To simulates a child biting the accessible area of toys or other items to test the possibility hazards or misuse result from the biting.

The part of the toy being tested is placed in a bite test clamp & a specified force is applied for a specified period. The toy is then tested to ascertain whether or not any hazards result from the bite test such as sharp points/ sharp edges / small parts.

Dimensions:95\*45\*45mm Weight:760g