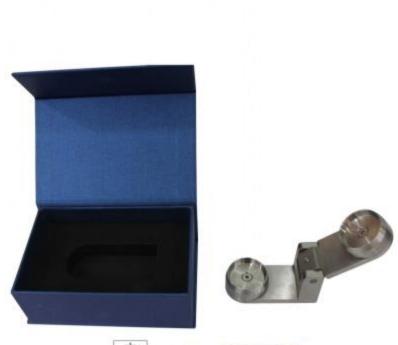

#### • Payment & Shipping Terms:

- Minimum Order Quantity: 1 set
- Price: Negotiation
- Packaging Details: Plywood Box
- Delivery Time: 3-5 work days
- Payment Terms: T/T L/C Western Union
- Supply Ability: **10 sets per month**
- Share to :