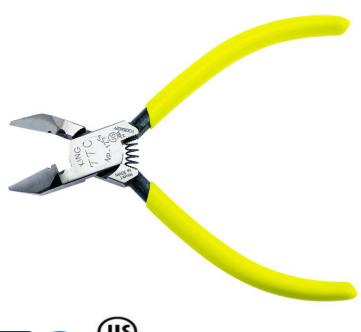

## **Slant Edge Cutting Pliers**

125mm NP-125S / 150mm NP-150S JISSpring

- Suitable for cutting targets at the closest point from walls.
- Clean cut surface.
- Coil spring helps continuous cutting works.
- Stripping hole loaded on the edge.
- Removing staples using the tip of edge.