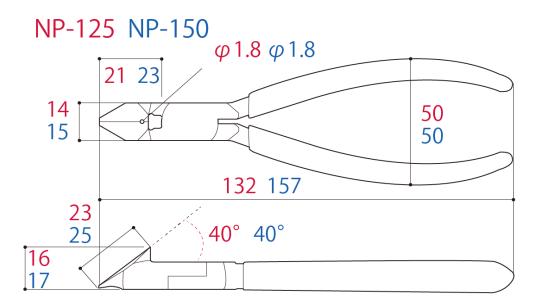

|         | Size[mm]       |    |                |              |    |    |                  |      |     | EAN-code  |  |
|---------|----------------|----|----------------|--------------|----|----|------------------|------|-----|-----------|--|
|         | Overall length |    | Head thickness | Handle width |    |    | Hole<br>diameter | Head | 191 | (4952269) |  |
| NP-125S | 132            | 14 | 16             | 50           | 21 | 24 | 1.8              | 40°  | 95  | 104035    |  |
| NP-150S | 157            | 15 | 17             | 50           | 23 | 25 | 1.8              | 40°  | 135 | 104042    |  |