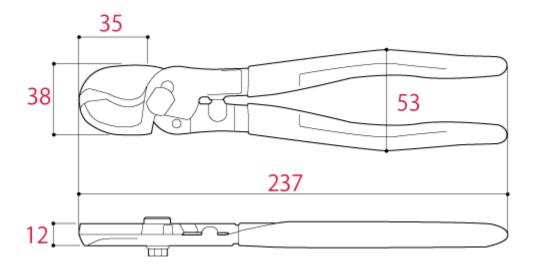

## Specifications

- Material | Alloy steel
- Heat Treatment | Oxide-free heat treatment
- Hardness |  $54\sim62$
- Handle cover | PVC dipping

|       | Size[mm]       |            |                |              | Weight      |     |           |
|-------|----------------|------------|----------------|--------------|-------------|-----|-----------|
|       | Overall length | Head width | Head thickness | Handle width | Edge length | [g] | (4952269) |
| OH-60 | 237            | 38         | 12             | 53           | 35          | 380 | 110074    |