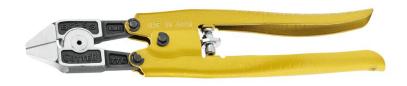

## **POWER Brass Cutter**

230mm PC-1300 (Round blade) / PC-1400 (Flat blade) Spring

- For cutting soft metal such as brass with ease.
- Suitable for accessory making.
- Also suitable for cutting apart parts from the lost wax casting trees.

## PC-1300/1400

|         | Size[mm]       |               |                   |                 |                | Waight     | EAN-code  |
|---------|----------------|---------------|-------------------|-----------------|----------------|------------|-----------|
|         | Overall length | Head<br>width | Head<br>thickness | Handle<br>width | Edge<br>length | Weight [g] | (4952269) |
| PC-1300 | 230            | 34            | 11.5              | 49              | 22             | 255        | 113044    |
| PC-1400 | 230            | 34            | 11.5              | 49              | 22             | 255        | 113051    |