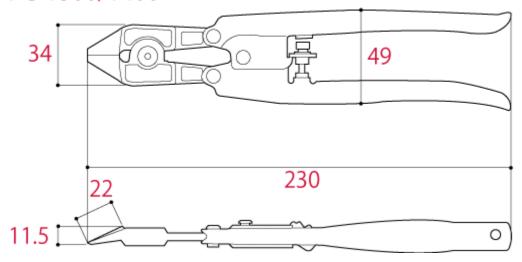

## PC-1300/1400

|         | Size[mm]       |               |                   |                 |                | Waight     | EAN-code  |
|---------|----------------|---------------|-------------------|-----------------|----------------|------------|-----------|
|         | Overall length | Head<br>width | Head<br>thickness | Handle<br>width | Edge<br>length | Weight [g] | (4952269) |
| PC-1300 | 230            | 34            | 11.5              | 49              | 22             | 255        | 113044    |
| PC-1400 | 230            | 34            | 11.5              | 49              | 22             | 255        | 113051    |