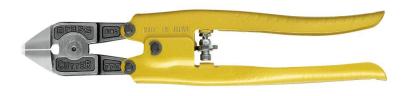

## **POWER Brass Cutter**

230mm PC-1300 (Round blade) / PC-1400 (Flat blade) Spring

- For cutting soft metal such as brass with ease.
- Suitable for accessory making.
- Also suitable for cutting apart parts from the lost wax casting trees.

## PC-1300/1400

|         | Size[mm]       |               |                   |                 |                | Waight     | EAN-code  |
|---------|----------------|---------------|-------------------|-----------------|----------------|------------|-----------|
|         | Overall length | Head<br>width | Head<br>thickness | Handle<br>width | Edge<br>length | Weight [g] | (4952269) |
| PC-1300 | 230            | 34            | 11.5              | 49              | 22             | 255        | 113044    |
| PC-1400 | 230            | 34            | 11.5              | 49              | 22             | 255        | 113051    |