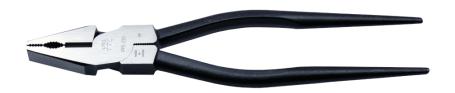

## Side Cutting Pliers w/ shino

225mm PPS-225 Shino

- Heavy duty linesman pliers.
- "Shino", elongate grip end, is useful for fastening with annealed iron wire.
- For professional users of construction work.