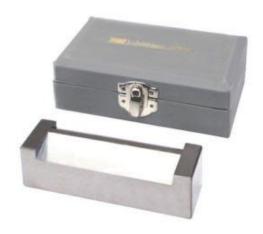

No.548-YKG Doctor Blade (Film Applicator) YASUDA SEIKI To make a coating surface of ink, colorant, and paint [Constant Thickness! More than one side can be used!!

No.548-YKG FILM APPLICATOR (DOCTOR BLADE)

## JIS-K5101, (K5400)

- The FILM APPLICATOR (DOCTOR BLADE) is used to make a constant thickness of coating surface of ink, colorant, and paint.
- Spreading the test specimen on the testing board, the operator is to slide the blade to himself at a constant speed to coat the surface.

## **Specification**

| Specifications are subject to change without notice. |                               |
|------------------------------------------------------|-------------------------------|
| Coating<br>Thickness                                 | 2 to 10 mil [1 mil = 25.4 μm] |
| Coating Width                                        | 80 mm                         |
| Dimensions/<br>Weight (Approx.)                      | W100 × D30 × H30 mm, 0.7 kg   |