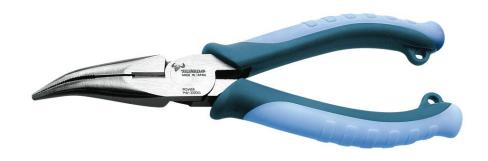

## **Power Bent Nose Pliers**

## 150mm PW-222DG ECCENTRIC

- Eccentric structure reduces the load required for cutting to 70% compared to conventional products.
- Comfortable elastomeric double molded resin grips.

## Specifications

- Material | Alloy steel
- Heat Treatment | Induction hardening on edge
- Edge hardness [HRC]  $|56\sim62|$
- Spring | Coil spring
- Handle cover | Elastomeric double molded resin grips