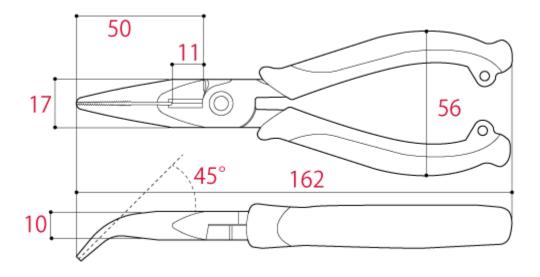

|          | Size[mm]       |               |                |              |             |             |               | EAN-code  |
|----------|----------------|---------------|----------------|--------------|-------------|-------------|---------------|-----------|
|          | Overall length | Head<br>width | Head thickness | Handle width | Nose length | Edge length | Weight<br>[g] | (4952269) |
| PW-222DG | 162            | 17            | 10             | 56           | 50          | 11          | 140           | 113884    |