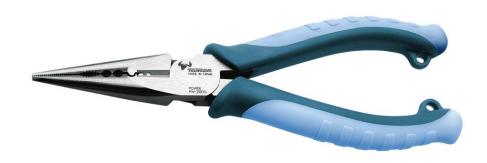

## **Power Multi Purpose Long Nose Pliers**

150mm PW-232DG ECCENTRIC

- Eccentric structure reduces the load required for cutting to 70% compared to conventional products.
- Comfortable elastomeric double molded resin grips.

## Specifications

- Material | Alloy steel
- Heat Treatment | Induction hardening on edge
- Edge hardness [HRC] |  $56\sim62$
- Spring | Coil spring
- Handle cover | Elastomeric double molded resin grips