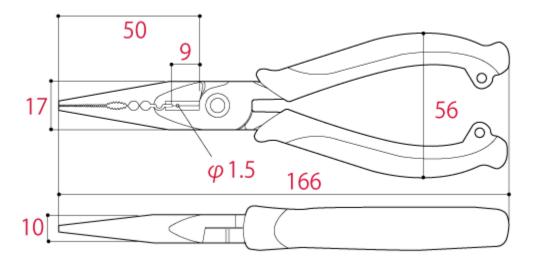

|          | Size[mm] |       |           |        |        |        |           |            | EAN-code  |
|----------|----------|-------|-----------|--------|--------|--------|-----------|------------|-----------|
|          | Overall  | Head  | Head      | Handle | Nose   | Edge   | Stripping | Weight [g] | (4952269) |
|          | length   | width | thickness | width  | length | length | hole      | 181        | (1982209) |
| PW-232DG | 166      | 17    | 10        | 56     | 50     | 9      | φ1.5      | 140        | 113891    |