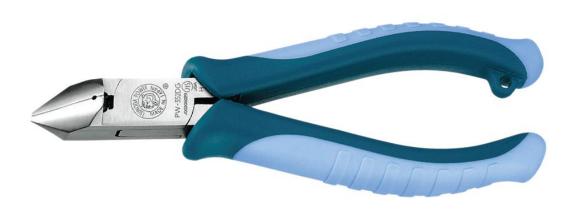

## **Box Joint Slant Edge Cutting Pliers**

125mm PW-351DG / 150mm PW-352DG BOX JOINTJIS

- Comfortable elastomeric double molded resin grips.
- Suitable for cutting targets at the closest point from walls.
- Long life, backlash-less box joint structure.
- Stripping hole loaded on the edge.