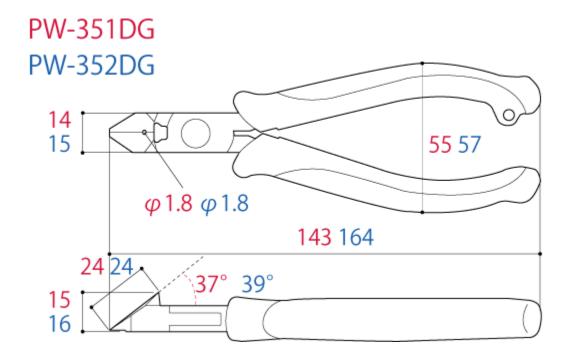

## **Specifications**

- Material | Alloy steel
- Heat Treatment | Induction hardening on edge
- Edge hardness [HRC]  $|56\sim62|$
- Handle cover | Elastomeric double molded resin grips

|          |                |            | Weight         | EAN-code     |             |            |               |     |           |
|----------|----------------|------------|----------------|--------------|-------------|------------|---------------|-----|-----------|
|          | Overall length | Head width | Head thickness | Handle width | Edge length | Head angle | Hole diameter | [g] | (4952269) |
| PW-351DG | 143            | 14         | 15             | 55           | 24          | 37°        | 1.8           | 110 | 110432    |
| PW-352DG | 164            | 15         | 16             | 57           | 24          | 39°        | 1.8           | 155 | 110449    |