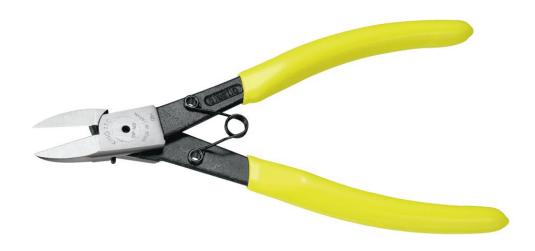

## Slim Plastic Cutter Flat-blade

145mm SNP-145F / 165mm SNP-165F Spring

- Slim head reaches target inside narrow space.
- Flat blade is suitable for cutting targets on the curved surface.
- Long-life torsion spring loaded.