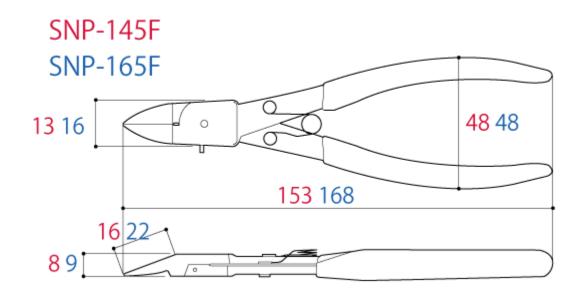

|          | Size[mm]       |               |                   |                 |                | Weight | EAN-code  |
|----------|----------------|---------------|-------------------|-----------------|----------------|--------|-----------|
|          | Overall length | Head<br>width | Head<br>thickness | Handle<br>width | Edge<br>length | [g]    | (4952269) |
| SNP-145F | 153            | 13            | 8                 | 48              | 16             | 100    | 107067    |
| SNP-165F | 168            | 16            | 9                 | 48              | 22             | 130    | 107074    |