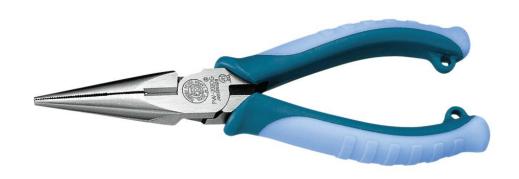

## **Power Long Nose Pliers**

## 150mm PW-202DG ECCENTRICJIS

- Eccentric structure reduces the load required for cutting to 70% compared to conventional products.
- Comfortable elastomeric double molded resin grips.
- PVC dipping grip version : PR-150

## Specifications

- Material | Alloy steel
- Heat Treatment | Induction hardening on edge
- Edge hardness [HRC]  $|56\sim62|$
- Handle cover | Elastomeric double molded resin grips

|          | Size[mm]       |               |                   |              |             |             |            | EAN-code  |
|----------|----------------|---------------|-------------------|--------------|-------------|-------------|------------|-----------|
|          | Overall length | Head<br>width | Head<br>thickness | Handle width | Nose length | Edge length | Weight [g] | (4952269) |
| PW-202DG | 166            | 17            | 10                | 56           | 50          | 11          | 140        | 110555    |