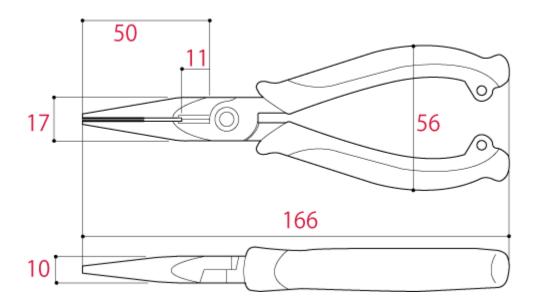

## Specifications

- Material | Alloy steel
- Heat Treatment | Induction hardening on edge
- Edge hardness [HRC]  $|56\sim62|$
- Handle cover | Elastomeric double molded resin grips

|          | Size[mm]       |               |                   |              |             |             |            | EAN-code  |
|----------|----------------|---------------|-------------------|--------------|-------------|-------------|------------|-----------|
|          | Overall length | Head<br>width | Head<br>thickness | Handle width | Nose length | Edge length | Weight [g] | (4952269) |
| PW-202DG | 166            | 17            | 10                | 56           | 50          | 11          | 140        | 110555    |