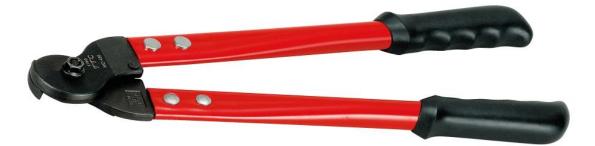

## Wire Rope Cutter

450mm WC-450 / 600mm WC-600

- Cutting wire rope cleanly, without becoming loose.
  Up to φ12mm of iron wire rope.

Specifications

|        | Size[mm]          |               |                   |                 |                | Weight        | EAN-code  |
|--------|-------------------|---------------|-------------------|-----------------|----------------|---------------|-----------|
|        | Overall<br>length | Head<br>width | Head<br>thickness | Handle<br>width | Nose<br>length | Weight<br>[g] | (4952269) |
| WC-450 | 430               | 56            | 18                | 125             | 20             | 1,290         | 110685    |
| WC-600 | 600               | 56            | 18                | 145             | 20             | 1,580         | 110777    |