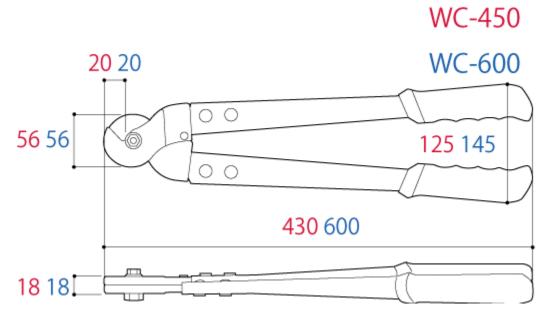

## Wire Rope Cutter

450mm WC-450 / 600mm WC-600

- Cutting wire rope cleanly, without becoming loose.
  Up to φ12mm of iron wire rope.

Specifications

|        | Size[mm]          |               |                   |                 |                | Weight        | EAN-code  |
|--------|-------------------|---------------|-------------------|-----------------|----------------|---------------|-----------|
|        | Overall<br>length | Head<br>width | Head<br>thickness | Handle<br>width | Nose<br>length | Weight<br>[g] | (4952269) |
| WC-450 | 430               | 56            | 18                | 125             | 20             | 1,290         | 110685    |
| WC-600 | 600               | 56            | 18                | 145             | 20             | 1,580         | 110777    |