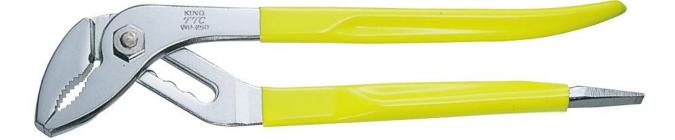

## Water Pump Pliers w/ Screwdriver

250mm WP-250D

- Screwdriver on the end of handle for opening paint can or removing screws.
- Without groove. Adjustable at any position.