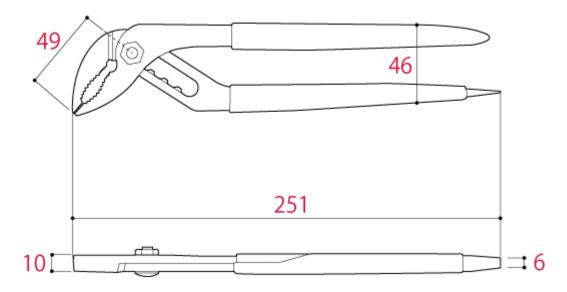

|         | Size[mm]       |                |                   |                 |                     | Weight | EAN-code  |
|---------|----------------|----------------|-------------------|-----------------|---------------------|--------|-----------|
|         | Overall length | Nose<br>length | Head<br>thickness | Handle<br>width | Screwdriver<br>size | [g]    | (4952269) |
| WP-250D | 251            | 49             | 10                | 46              | 6                   | 340    | 106114    |