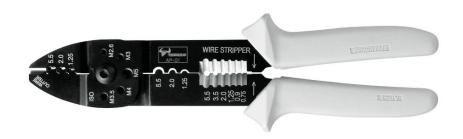

## **Electric Multi-purpose Pliers**

AP-02 for Insulated and Non-insulated Terminals

- 5 functions for electrical installation works loaded
- Insulated terminal crimping (1.25/2.0/5.5m²) (AWG 16/14/10)
- Non-Insulated terminal crimping (1.25/2.0/5.5m²) (AWG 16/14/10)
- Wire Cutter
- Bolt Cutter
- Wire Stripper
- Comfortable elastomer grips