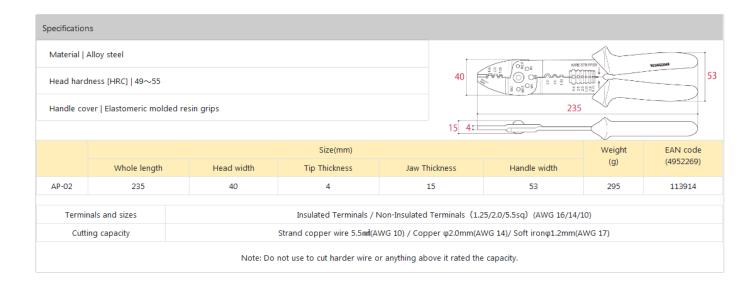

## **Electric Multi-purpose Pliers**

AP-02 for Insulated and Non-insulated Terminals

- 5 functions for electrical installation works loaded
- Insulated terminal crimping (1.25/2.0/5.5m²) (AWG 16/14/10)
- Non-Insulated terminal crimping (1.25/2.0/5.5m²) (AWG 16/14/10)
- Wire Cutter
- Bolt Cutter
- Wire Stripper
- Comfortable elastomer grips