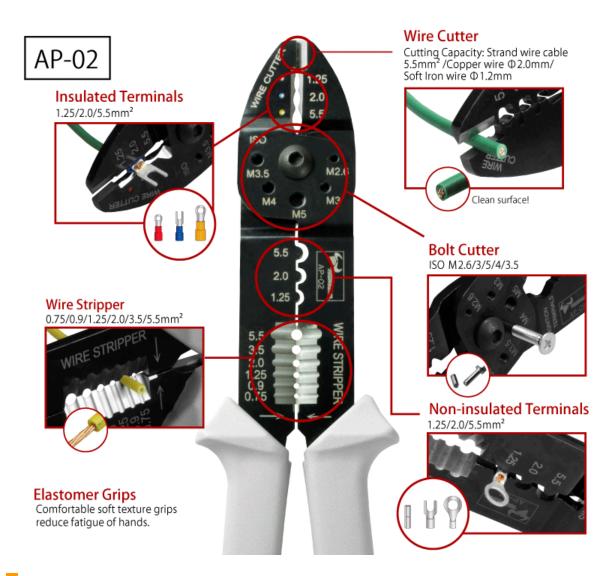

## **Electric Multi-purpose Pliers**

AP-02 for Insulated and Non-insulated Terminals

- 5 functions for electrical installation works loaded
- Insulated terminal crimping (1.25/2.0/5.5m²) (AWG 16/14/10)
- Non-Insulated terminal crimping (1.25/2.0/5.5m²) (AWG 16/14/10)
- Wire Cutter
- Bolt Cutter
- Wire Stripper
- Comfortable elastomer grips