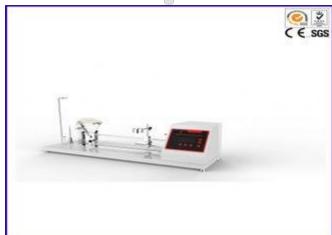

# **Electronic Reeling Twist Tester Digital Textile Testing Equipment for Test Yarn**

**Twist** 

.

# **Electronic Reeling Twist Tester Digital Textile Testing Equipment for Test Yarn Twist**

## **Description:**

The machine is used for the textile industry to test the yarn twist such as cotton,wool,silk,fibre,chemical fibre etc. Automatically to counting and printing the test data.