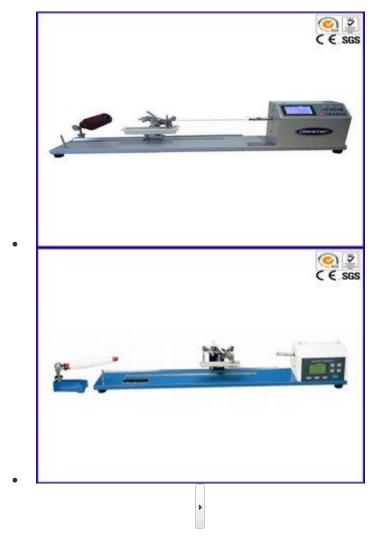

# **Electronic Reeling Twist Tester Digital Textile Testing Equipment for Test Yarn**

**Twist** 

.

# **Electronic Reeling Twist Tester Digital Textile Testing Equipment for Test Yarn Twist**

## **Description:**

The machine is used for the textile industry to test the yarn twist such as cotton,wool,silk,fibre,chemical fibre etc. Automatically to counting and printing the test data.