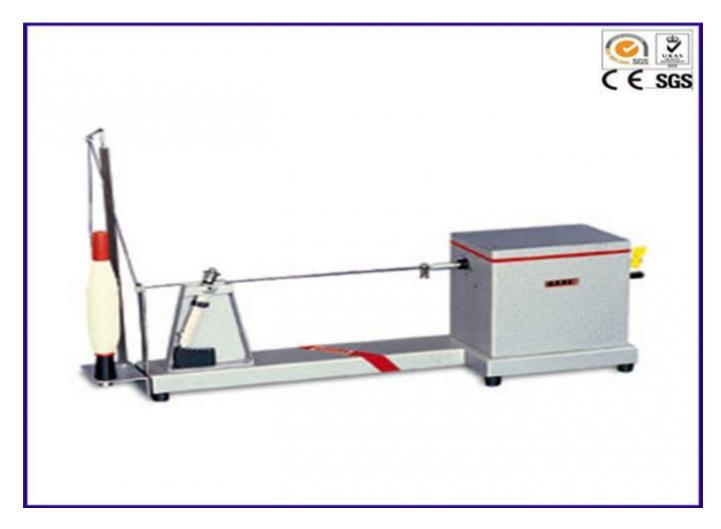

# **Electronic Reeling Twist Tester Digital Textile Testing Equipment for Test Yarn**

**Twist** 

.

# **Electronic Reeling Twist Tester Digital Textile Testing Equipment for Test Yarn Twist**

## **Description:**

The machine is used for the textile industry to test the yarn twist such as cotton,wool,silk,fibre,chemical fibre etc. Automatically to counting and printing the test data.