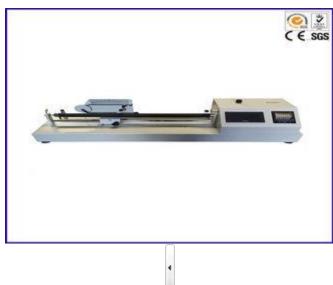

# **Electronic Reeling Twist Tester Digital Textile Testing Equipment for Test Yarn**

**Twist** 

.

# **Electronic Reeling Twist Tester Digital Textile Testing Equipment for Test Yarn Twist**

## **Description:**

The machine is used for the textile industry to test the yarn twist such as cotton,wool,silk,fibre,chemical fibre etc. Automatically to counting and printing the test data.